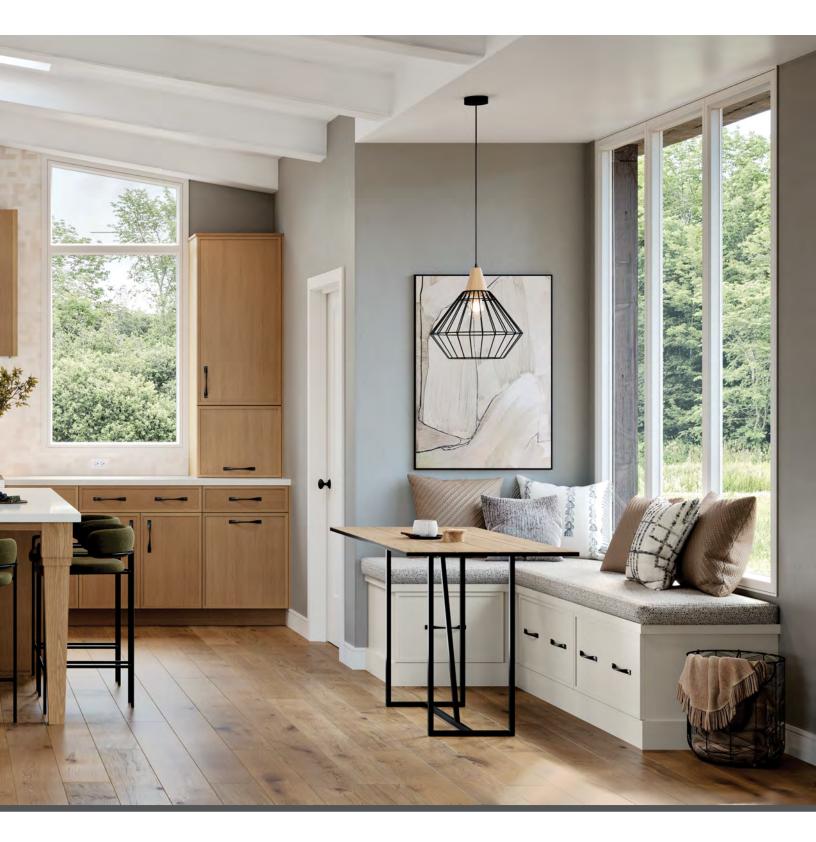

### TRANSITIONAL NATURAL

A minimalist design infused with a feeling of contentment, creates a lived in, yet clean, New Transitional look. The Contemporary lines and simple shapes of the Apollo door style, minimalist hood, and Shaker leg allow the beauty of textured rift-cut white oak to shine through.