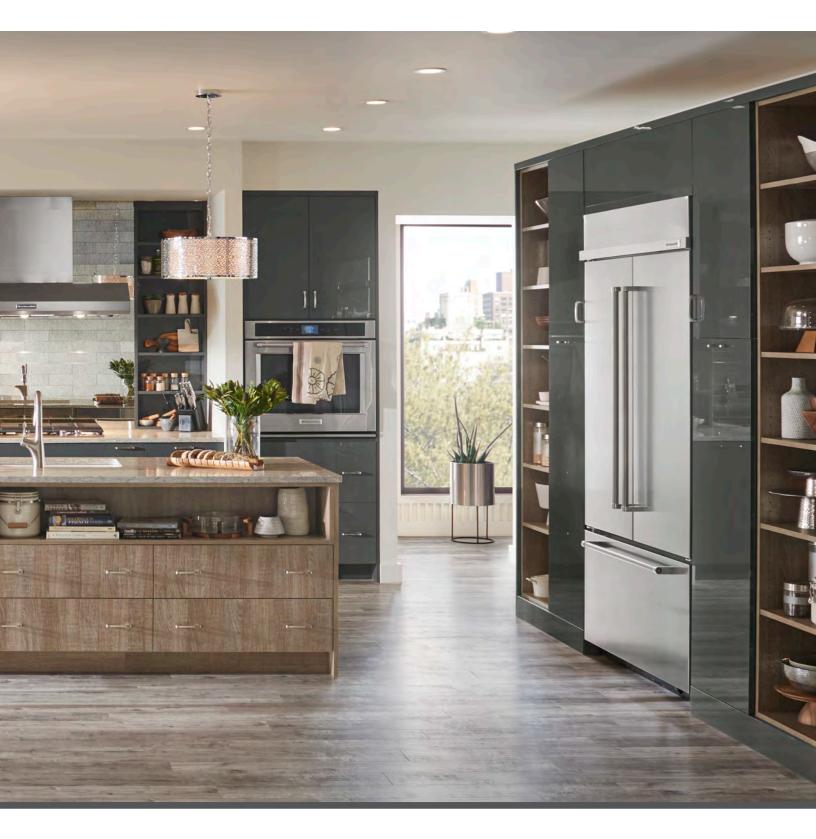

### ORGANIC REFLECTIONS

Combine contrasting textures in soothing neutrals for a casual, yet luxurious space. Full-height open shelves flanking the range and refrigerator lend a relaxed feel to the room. A spacious layout, built-in oversized appliances, and a waterfall island extension adds a hint of high-end comfort.