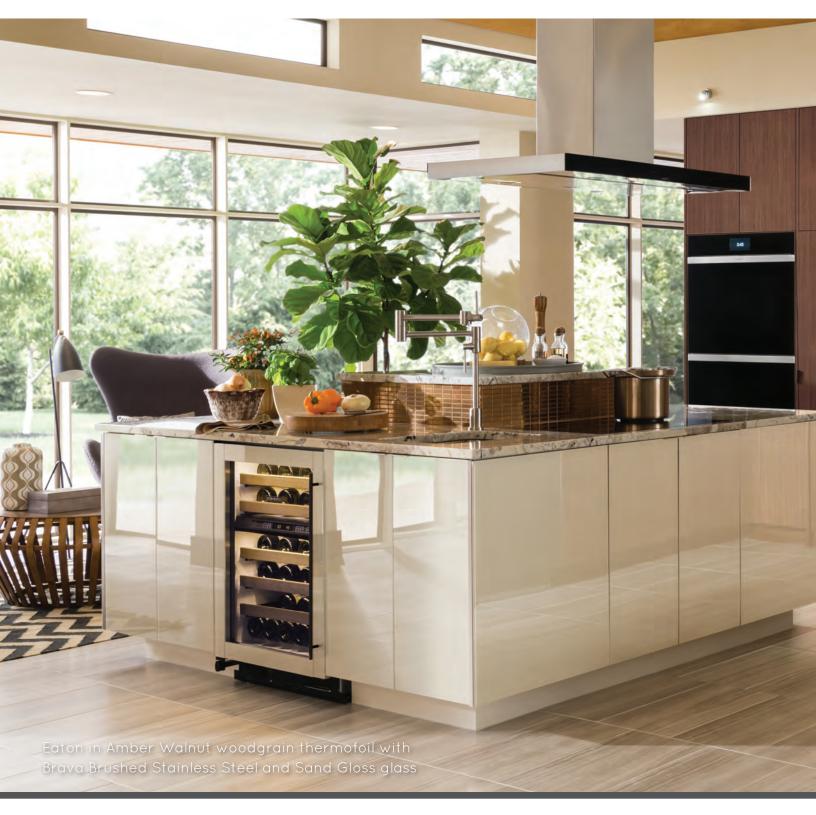

The island is tailored with a personalized wine cabinet, made through Design-Craft's Custom Quote program. Free of hardware, this uncluttered, modern design is both sleek and functional, and keeps the natural woodgrain at the forefront, which reinforces the island's cozy aura. With forward-thinking options like this, you add important practicality and continuity to the overall kitchen design.