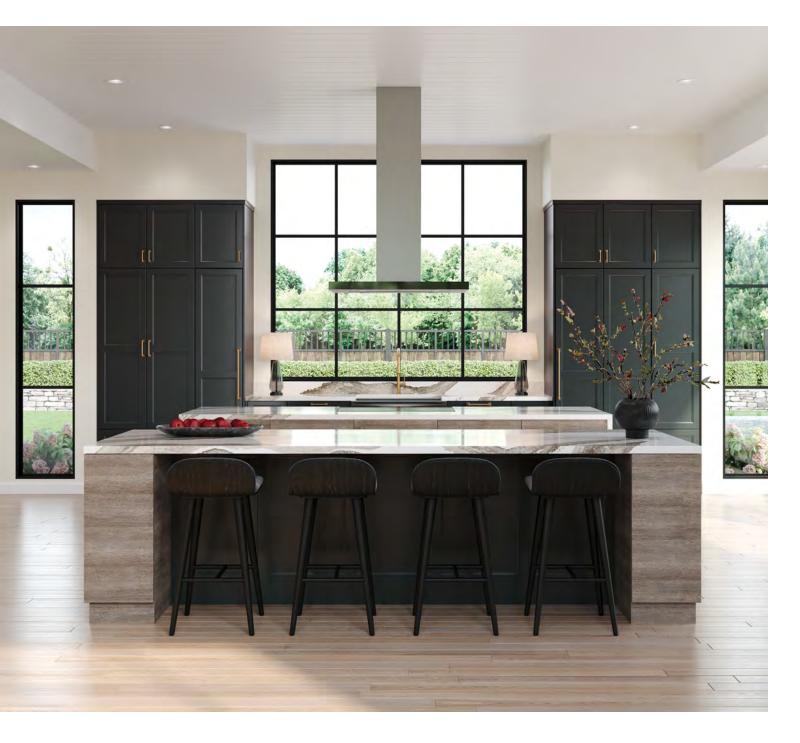

See the many possibilities of this unmistakably grand kitchen. The sleek linear cabinet design is juxtaposed with the sweeping arches of the cooking area and window to stunning effect. Its highcontrast palette and luxury finishes add to the glamorous feel of a space that exudes elegance at every turn.

The island is tailored with a personalized wine cabinet, made through Design-Craft's Custom Quote program. Free of hardware, this uncluttered, modern design is both sleek and functional, and keeps the natural woodgrain at the forefront, which reinforces the island's cozy aura. With forward-thinking options like this, you add important practicality and continuity to the overall kitchen design.