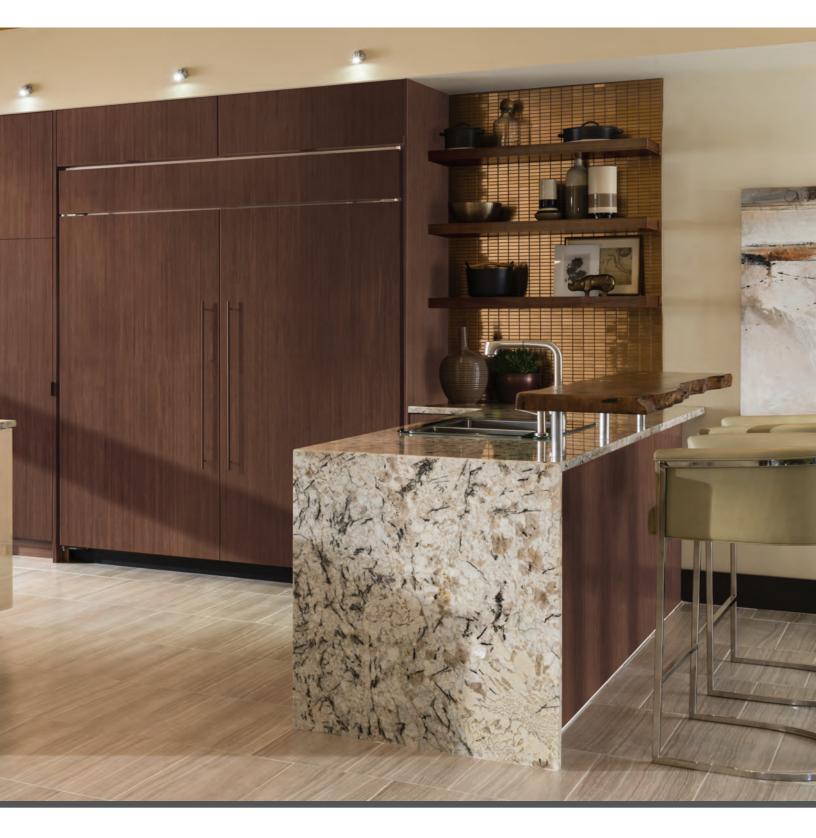

See the many possibilities of this unmistakably grand kitchen. The sleek linear cabinet design is juxtaposed with the sweeping arches of the cooking area and window to stunning effect. Its highcontrast palette and luxury finishes add to the glamorous feel of a space that exudes elegance at every turn.