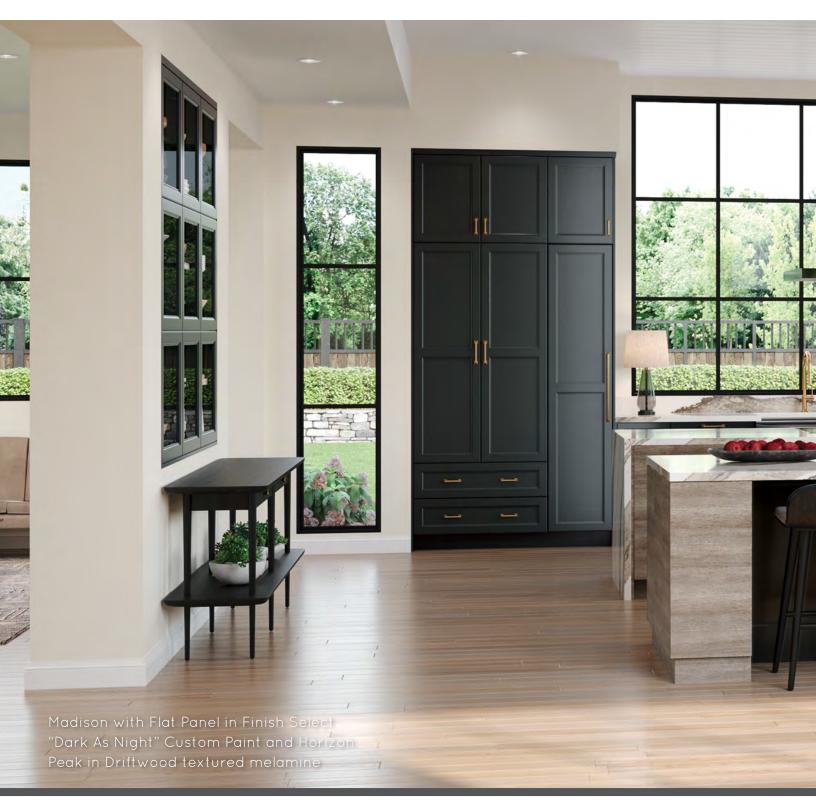

### MODERN EXPRESSION

This grand, expansive space captivates with breathtaking outdoor views, Mid-Century Modern touches, and a beguiling color palette. The eyes are drawn powerfully, first to the Dark As Night finish on Madison, which flows with nature's lovely green tones, and then to the appealing gray character of the Horizon Peak door in Driftwood.