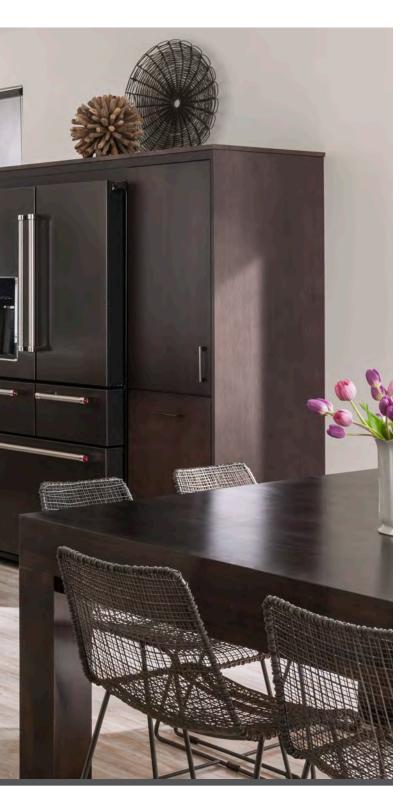

### ORGANIC REFLECTIONS

Combine contrasting textures in soothing neutrals for a casual, yet luxurious space. Full-height open shelves flanking the range and refrigerator lend a relaxed feel to the room. A spacious layout, built-in oversized appliances, and a waterfall island extension adds a hint of high-end comfort.