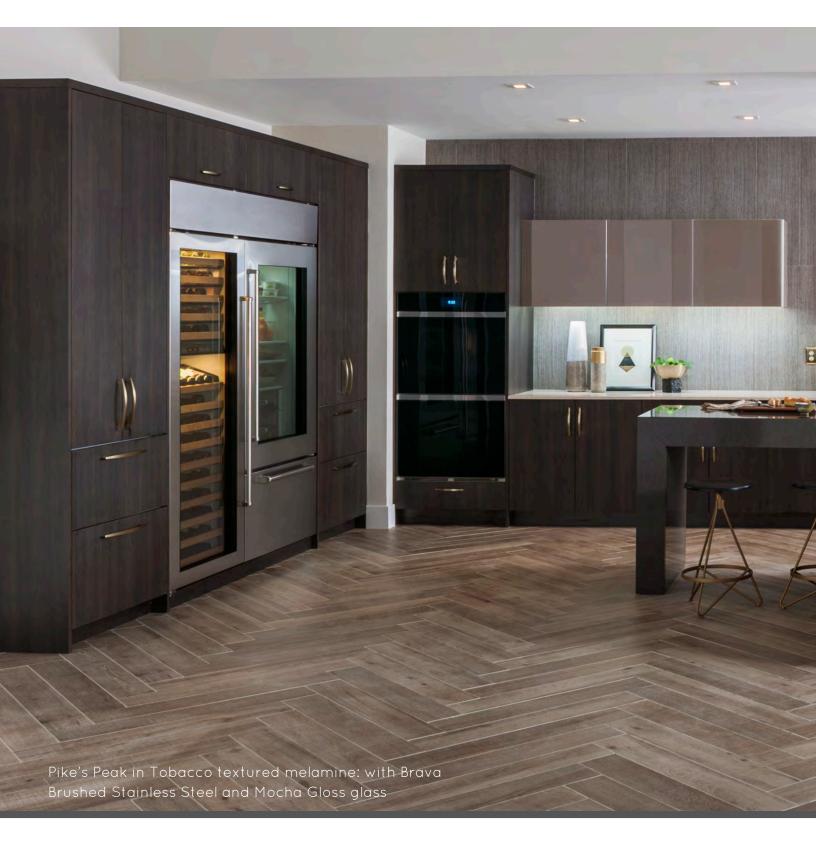

### MODERN EXPRESSION

This grand, expansive space captivates with breathtaking outdoor views, Mid-Century Modern touches, and a beguiling color palette. The eyes are drawn powerfully, first to the Dark As Night finish on Madison, which flows with nature's lovely green tones, and then to the appealing gray character of the Horizon Peak door in Driftwood.