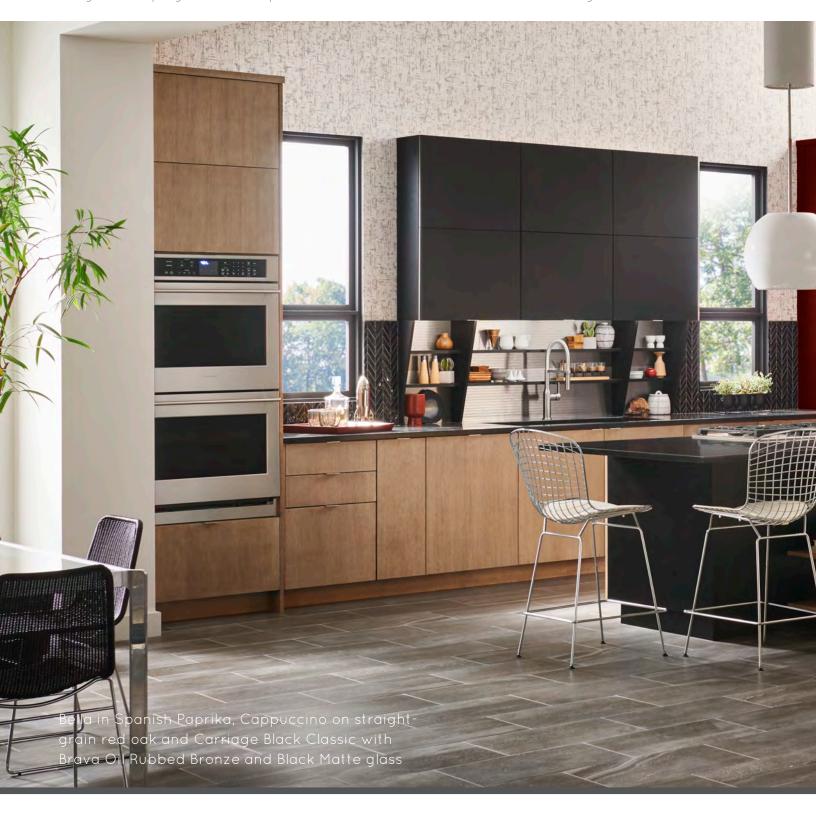

### VINTAGE URBAN

Give the classic black-and-white kitchen a trend-forward twist with unexpected finishes. Furniture details and the bureau-style set of drawers in weatheredlook Peppered Appaloosa add a touch of vintage warmth to this design. To balance those heirloom-feel elements, transitional shaker style doors and demiheight appliances give dimension and openness to the room.

Bella in Smoke on reconstituted heartwood; Loxley with Flat Panel in Irish Crème Classic, and Peppered Appaloosa on cherry