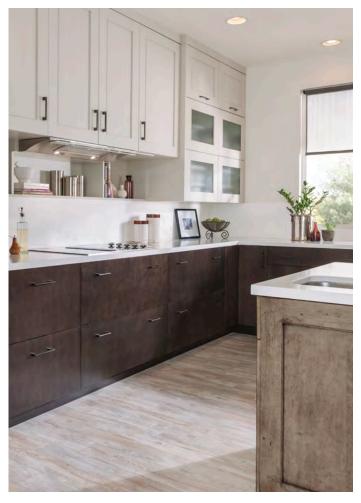

### TRANSITIONAL NATURAL

A minimalist design infused with a feeling of contentment, creates a lived in, yet clean, New Transitional look. The Contemporary lines and simple shapes of the Apollo door style, minimalist hood, and Shaker leg allow the beauty of textured rift-cut white oak to shine through.