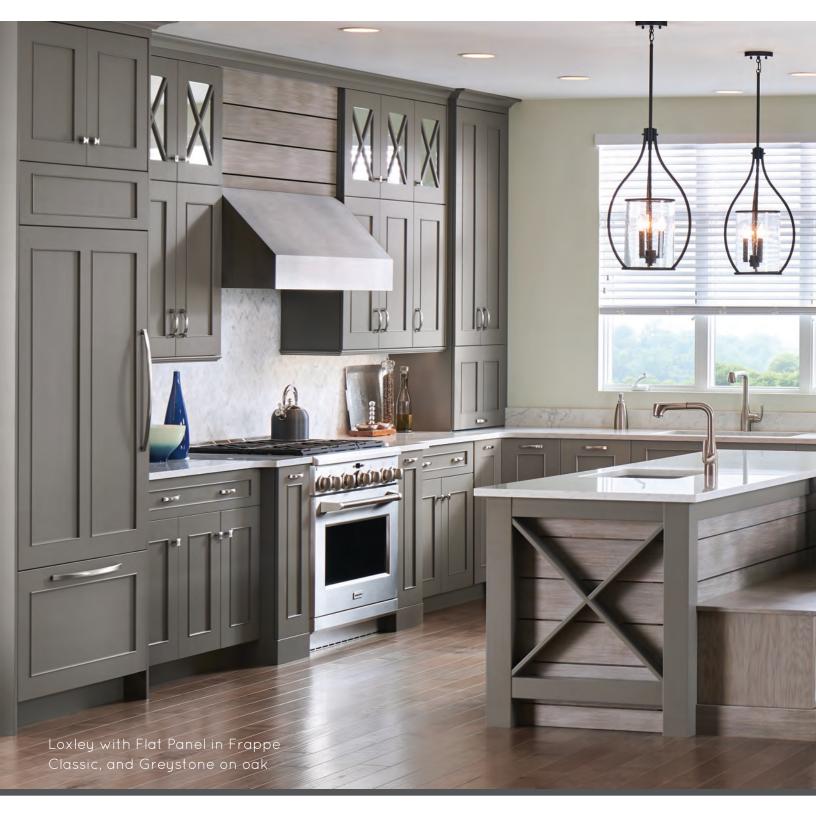

### LUXE TRADITIONAL

A magnificent option that fully satisfies the taste of the entertainer and gourmet cuisine enthusiast. This beautiful design combines function and style, infusing every aspect of this pairing with elegance and artisanship.

Bella in Smoke on reconstituted heartwood; Loxley with Flat Panel in Irish Crème Classic, and Peppered Appaloosa on cherry