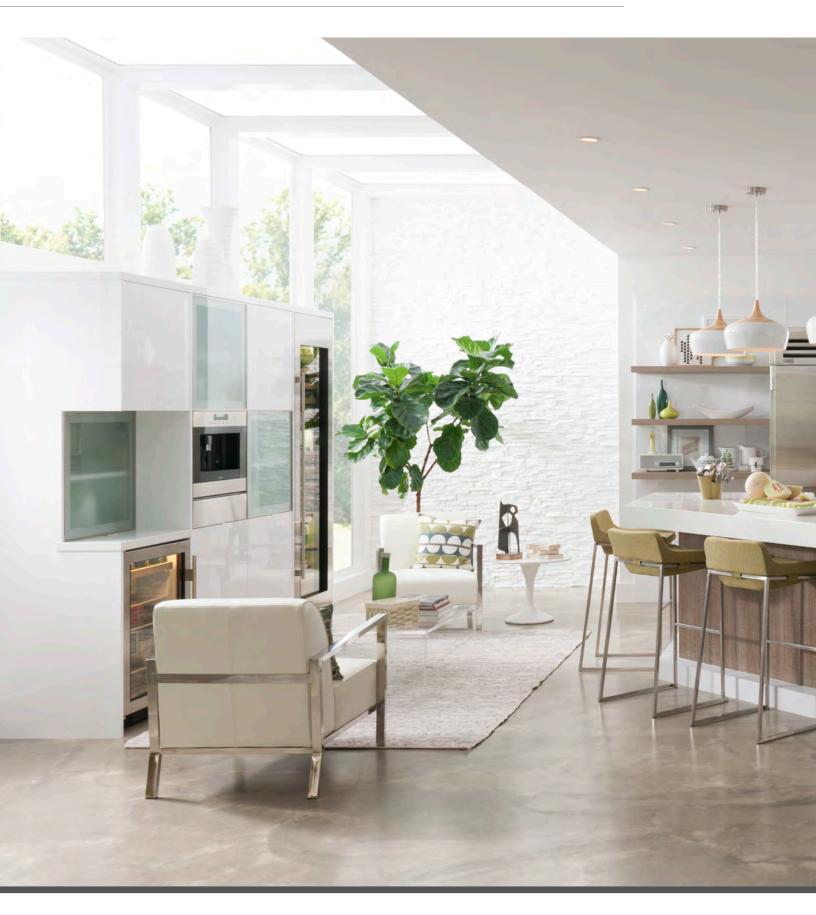

### BRILLIANT INDUSTRIAL

Use metallic elements, understated wood accents, and high-gloss finishes to make your space feel clean and crisp. A metal and glass accent wall makes a striking statement in this contemporary white-on-white design. A wall of tall cabinets seamlessly conceals appliances with custom panels.