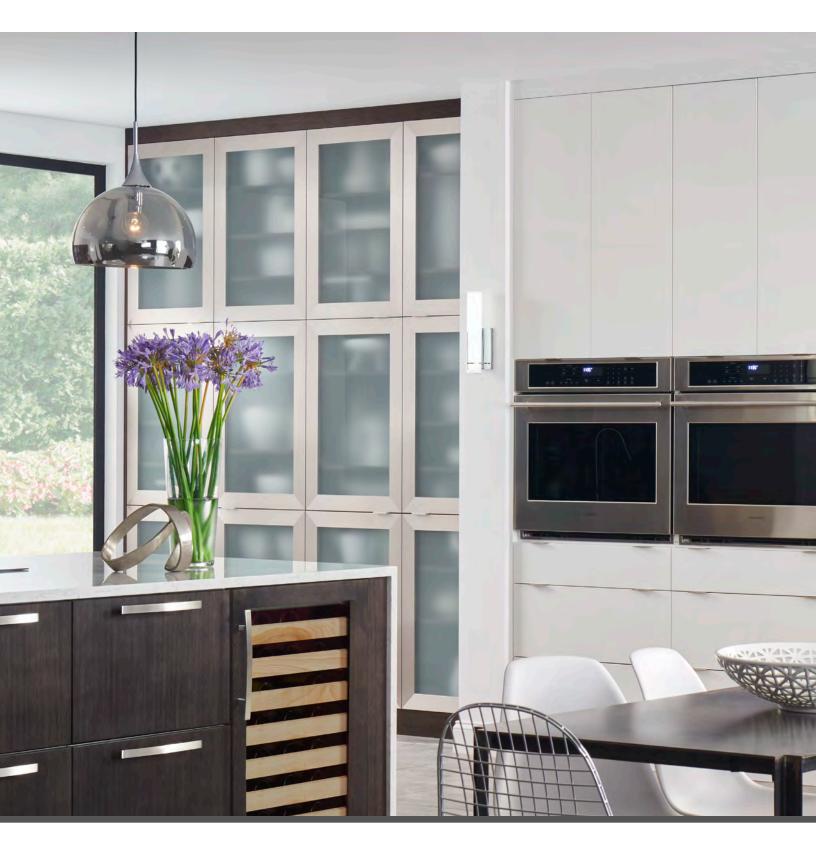

### BRILLIANT INDUSTRIAL

Use metallic elements, understated wood accents, and high-gloss finishes to make your space feel clean and crisp. A metal and glass accent wall makes a striking statement in this contemporary white-on-white design. A wall of tall cabinets seamlessly conceals appliances with custom panels.