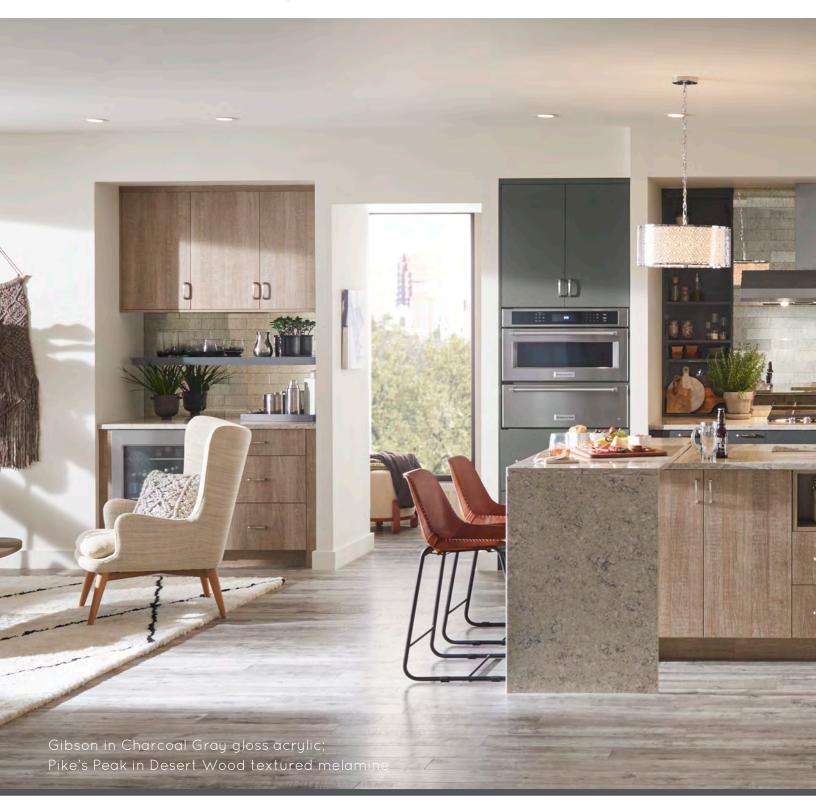

### ORGANIC REFLECTIONS

Combine contrasting textures in soothing neutrals for a casual, yet luxurious space. Full-height open shelves flanking the range and refrigerator lend a relaxed feel to the room. A spacious layout, built-in oversized appliances, and a waterfall island extension adds a hint of high-end comfort.

### LUMINOUS NATURAL

Pike's Peak in Desert Wood textured melamine; Gibson in Gardenia acrylic; with Catania Brushed Stainless Steel and Frosted glass

Line