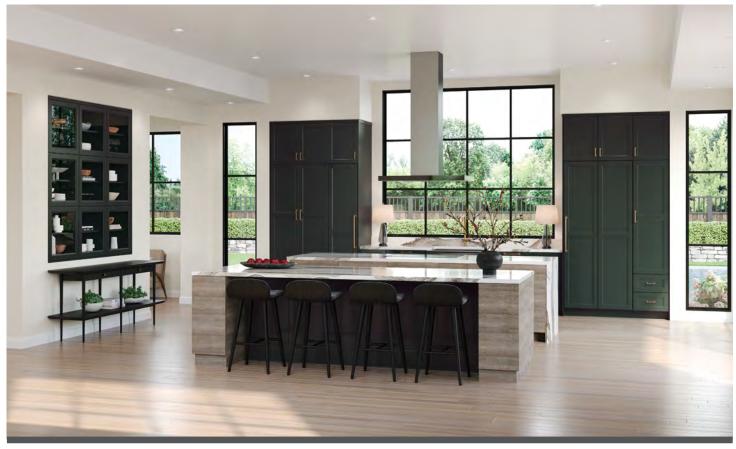

### MODERN EXPRESSION

This grand, expansive space captivates with breathtaking outdoor views, Mid-Century Modern touches, and a beguiling color palette. The eyes are drawn powerfully, first to the Dark As Night finish on Madison, which flows with nature's lovely green tones, and then to the appealing gray character of the Horizon Peak door in Driftwood.

Finish Select "Dark As Night" Custom Paint

If choosing a custom option sounds overwhelming, consider infusing color into your home with Design-Craft's vibrant selection of Finish Folio colors. Each shade in the Finish Folio collection was handselected using trend forecasting research and the experienced eyes of interior design professionals.