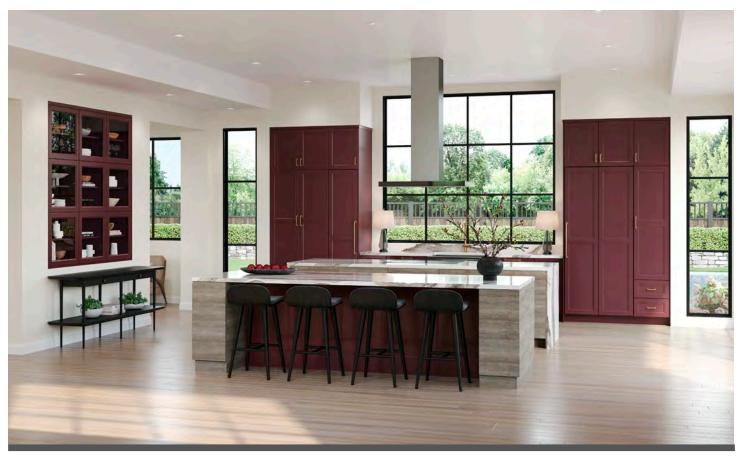

Finish Select "Dark As Night" Custom Paint

If choosing a custom option sounds overwhelming, consider infusing color into your home with Design-Craft's vibrant selection of Finish Folio colors. Each shade in the Finish Folio collection was handselected using trend forecasting research and the experienced eyes of interior design professionals.

Finish Select "Gooseberry" Custom Paint

Finish Select "Chinaberry" Custom Paint