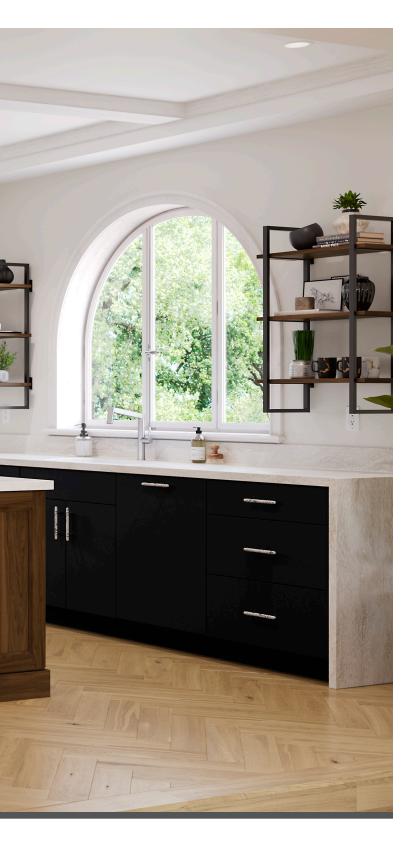

See the many possibilities of this unmistakably grand kitchen. The sleek linear cabinet design is juxtaposed with the sweeping arches of the cooking area and window to stunning effect. Its highcontrast palette and luxury finishes add to the glamorous feel of a space that exudes elegance at every turn.

The island is tailored with a personalized wine cabinet, made through Design-Craft's Custom Quote program. Free of hardware, this uncluttered, modern design is both sleek and functional, and keeps the natural woodgrain at the forefront, which reinforces the island's cozy aura. With forward-thinking options like this, you add important practicality and continuity to the overall kitchen design.