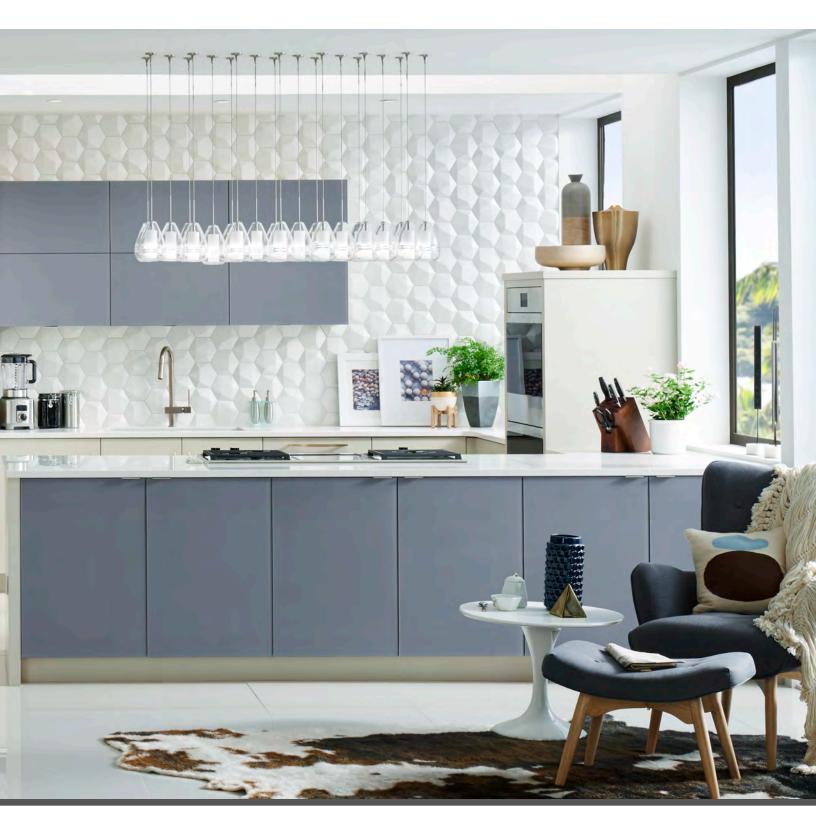

### SOFT MODERN

Strike the perfect balance of minimalism and luxury by blending warm and cool shades in this serene space. Matte finishes lend softness to the design while the hexagonal backsplash adds bold, artistic texture. Open spaces allow one-of-akind decor to take center stage.