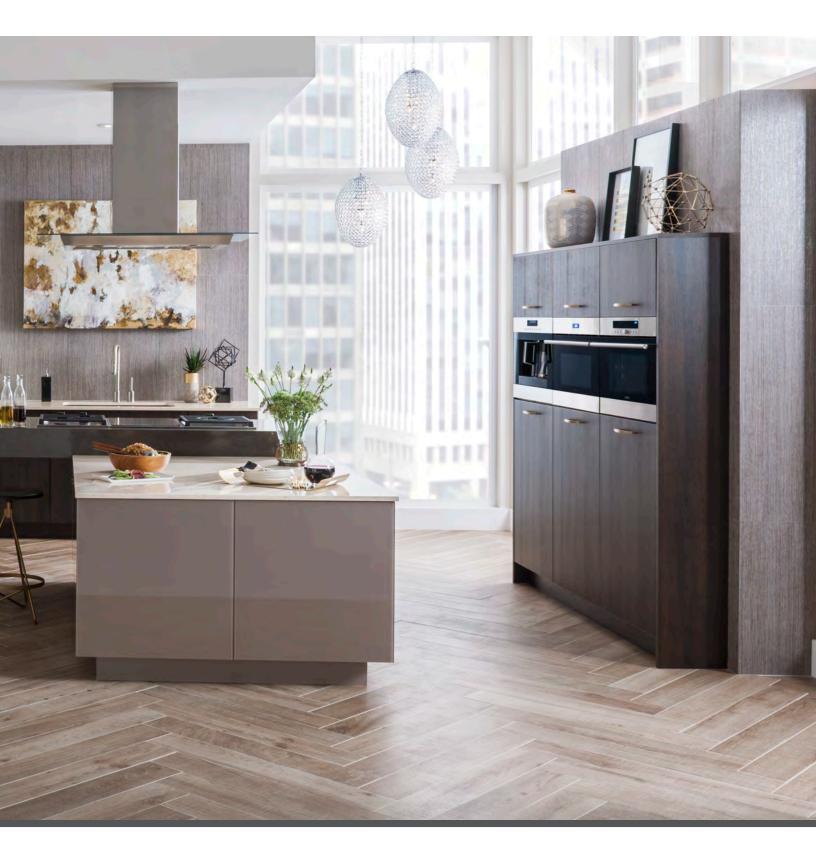

### ORGANIC REFLECTIONS

Combine contrasting textures in soothing neutrals for a casual, yet luxurious space. Full-height open shelves flanking the range and refrigerator lend a relaxed feel to the room. A spacious layout, built-in oversized appliances, and a waterfall island extension adds a hint of high-end comfort.