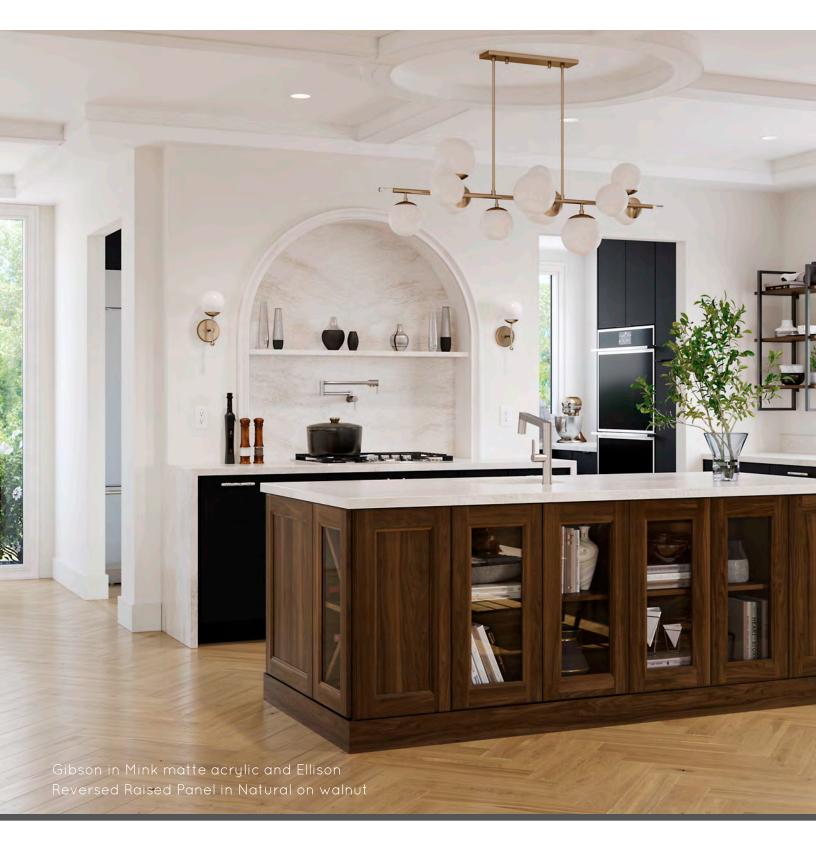

See the many possibilities of this unmistakably grand kitchen. The sleek linear cabinet design is juxtaposed with the sweeping arches of the cooking area and window to stunning effect. Its highcontrast palette and luxury finishes add to the glamorous feel of a space that exudes elegance at every turn.

The island is tailored with a personalized wine cabinet, made through Design-Craft's Custom Quote program. Free of hardware, this uncluttered, modern design is both sleek and functional, and keeps the natural woodgrain at the forefront, which reinforces the island's cozy aura. With forward-thinking options like this, you add important practicality and continuity to the overall kitchen design.