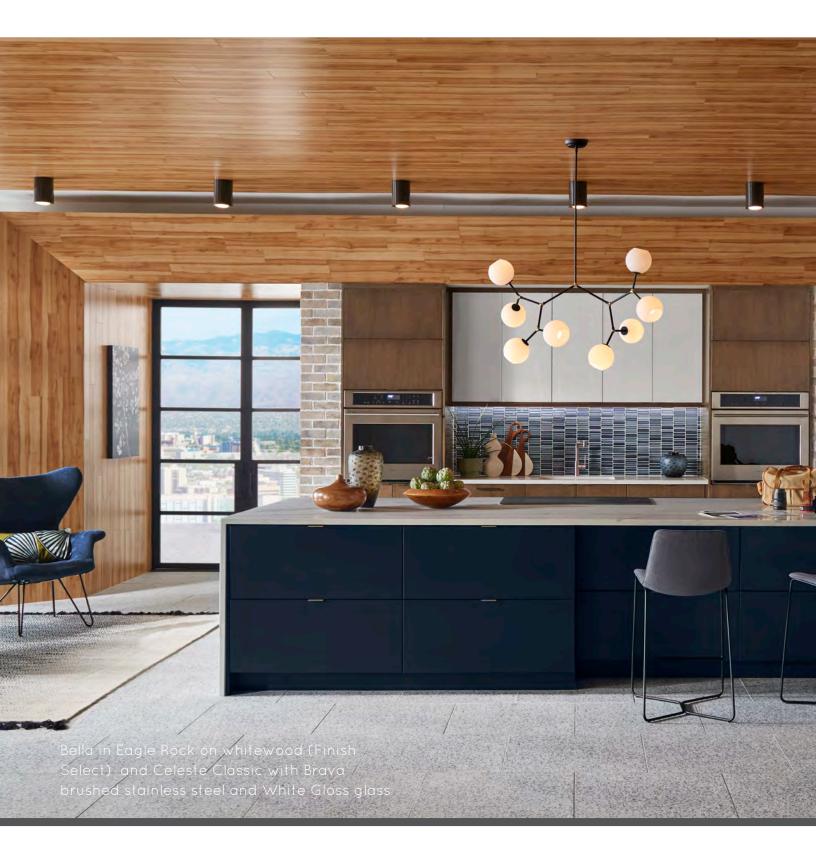

### MODERN EXPRESSION

This grand, expansive space captivates with breathtaking outdoor views, Mid-Century Modern touches, and a beguiling color palette. The eyes are drawn powerfully, first to the Dark As Night finish on Madison, which flows with nature's lovely green tones, and then to the appealing gray character of the Horizon Peak door in Driftwood.