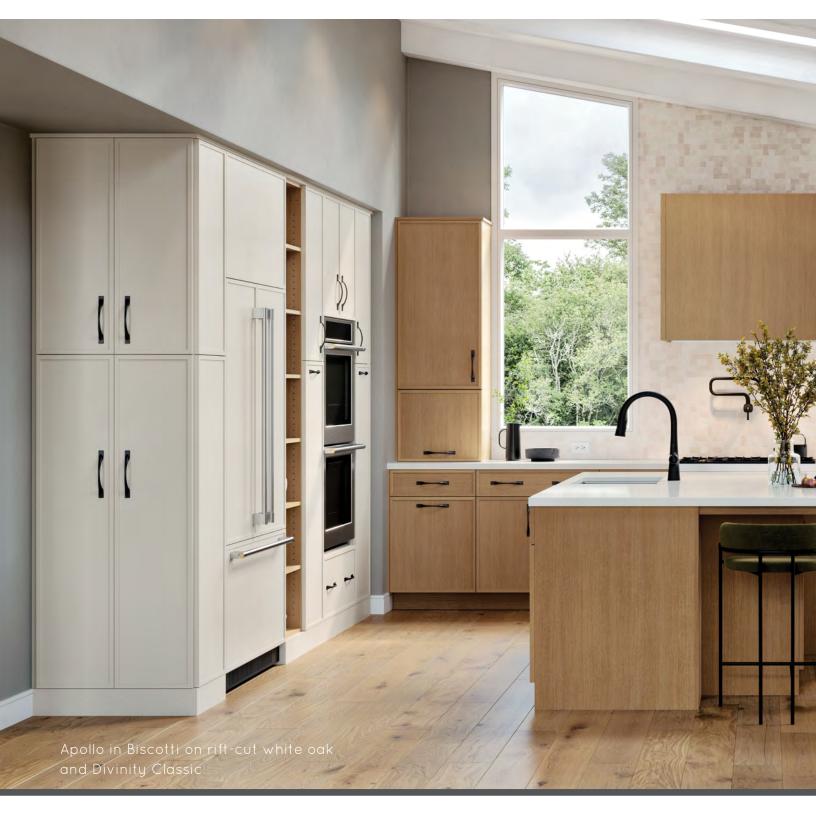

### TRANSITIONAL NATURAL

A minimalist design infused with a feeling of contentment, creates a lived in, yet clean, New Transitional look. The Contemporary lines and simple shapes of the Apollo door style, minimalist hood, and Shaker leg allow the beauty of textured rift-cut white oak to shine through.