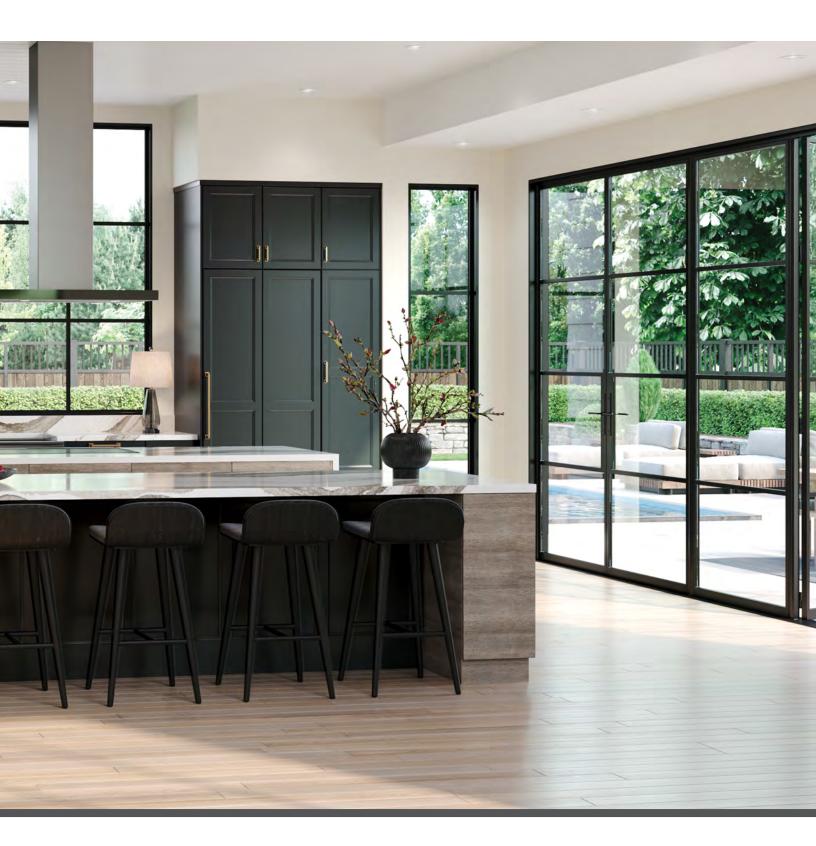

### MODERN EXPRESSION

This grand, expansive space captivates with breathtaking outdoor views, Mid-Century Modern touches, and a beguiling color palette. The eyes are drawn powerfully, first to the Dark As Night finish on Madison, which flows with nature's lovely green tones, and then to the appealing gray character of the Horizon Peak door in Driftwood.