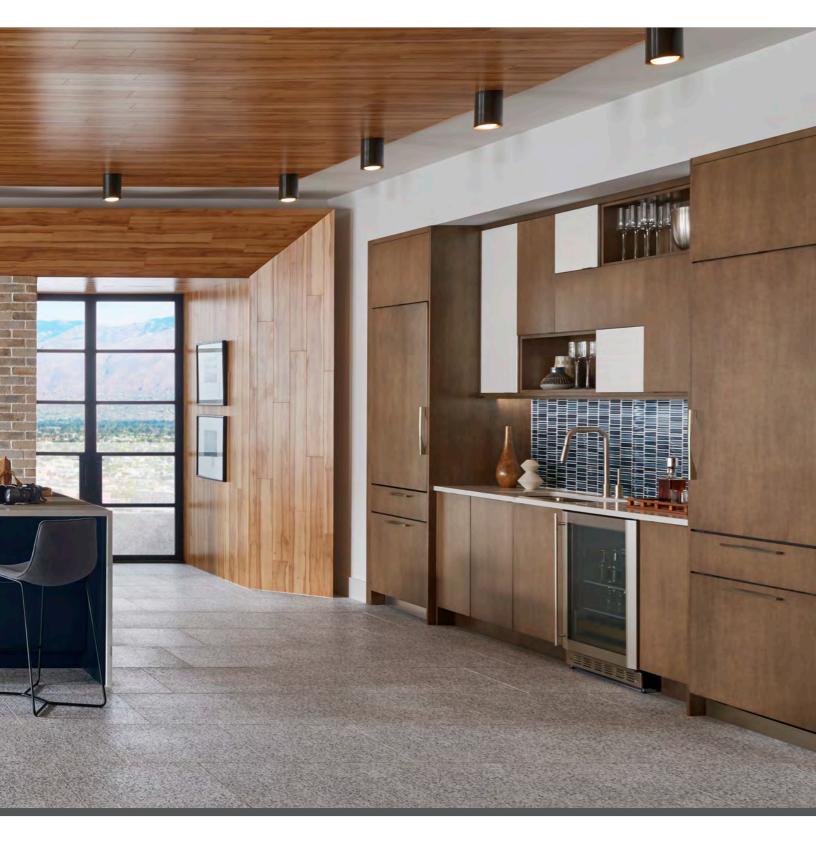

### MODERN EXPRESSION

This grand, expansive space captivates with breathtaking outdoor views, Mid-Century Modern touches, and a beguiling color palette. The eyes are drawn powerfully, first to the Dark As Night finish on Madison, which flows with nature's lovely green tones, and then to the appealing gray character of the Horizon Peak door in Driftwood.