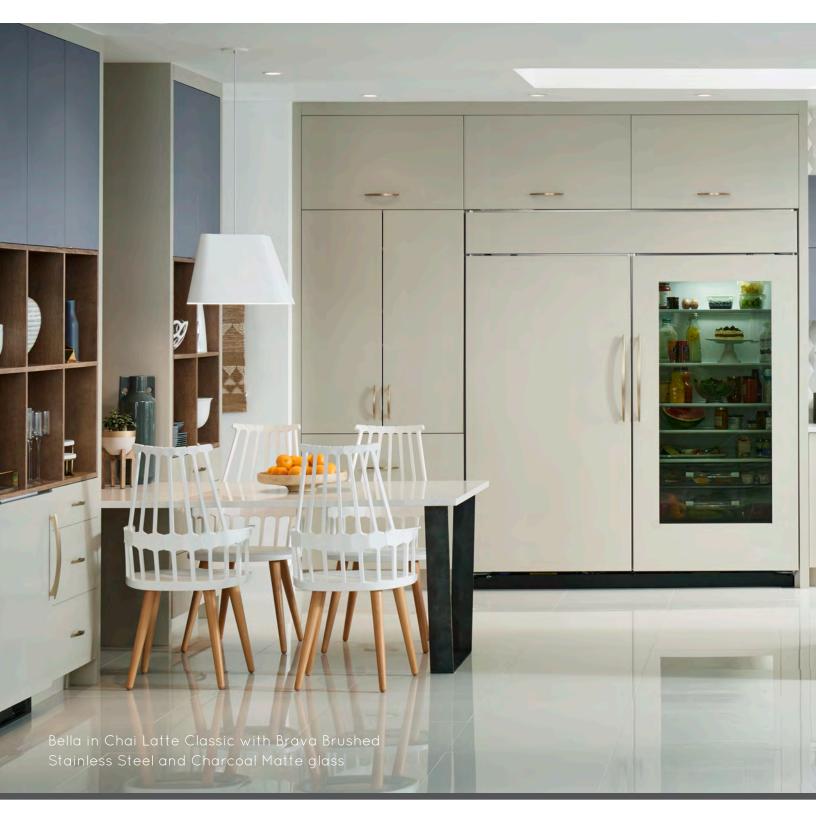

### VINTAGE URBAN

Give the classic black-and-white kitchen a trend-forward twist with unexpected finishes. Furniture details and the bureau-style set of drawers in weatheredlook Peppered Appaloosa add a touch of vintage warmth to this design. To balance those heirloom-feel elements, transitional shaker style doors and demiheight appliances give dimension and openness to the room.

Bella in Smoke on reconstituted heartwood; Loxley with Flat Panel in Irish Crème Classic, and Peppered Appaloosa on cherry