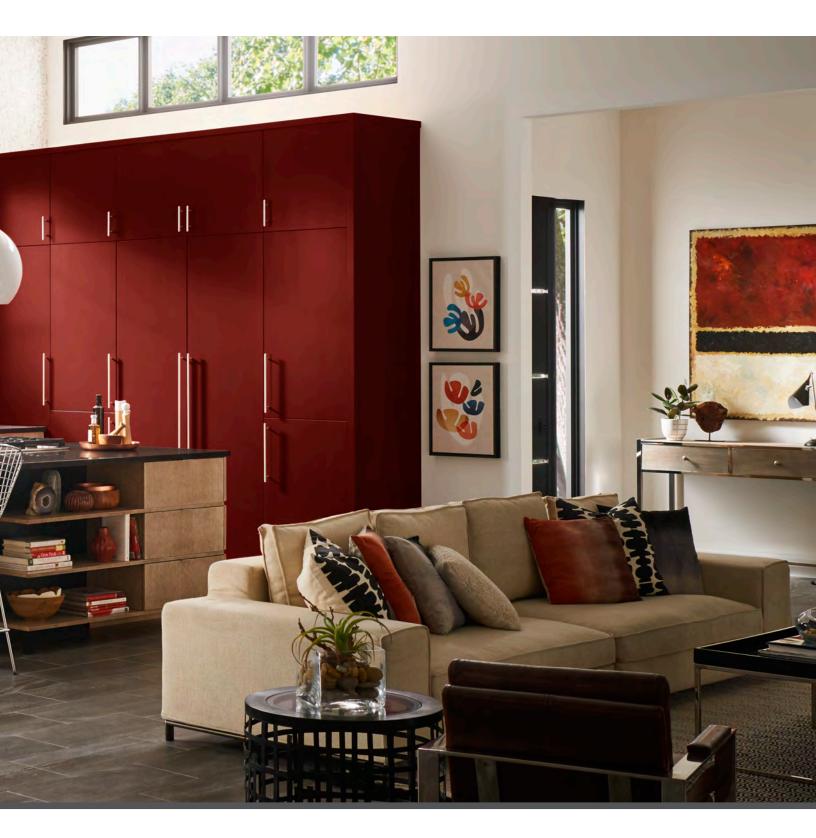

### MODERN EXPRESSION

This grand, expansive space captivates with breathtaking outdoor views, Mid-Century Modern touches, and a beguiling color palette. The eyes are drawn powerfully, first to the Dark As Night finish on Madison, which flows with nature's lovely green tones, and then to the appealing gray character of the Horizon Peak door in Driftwood.