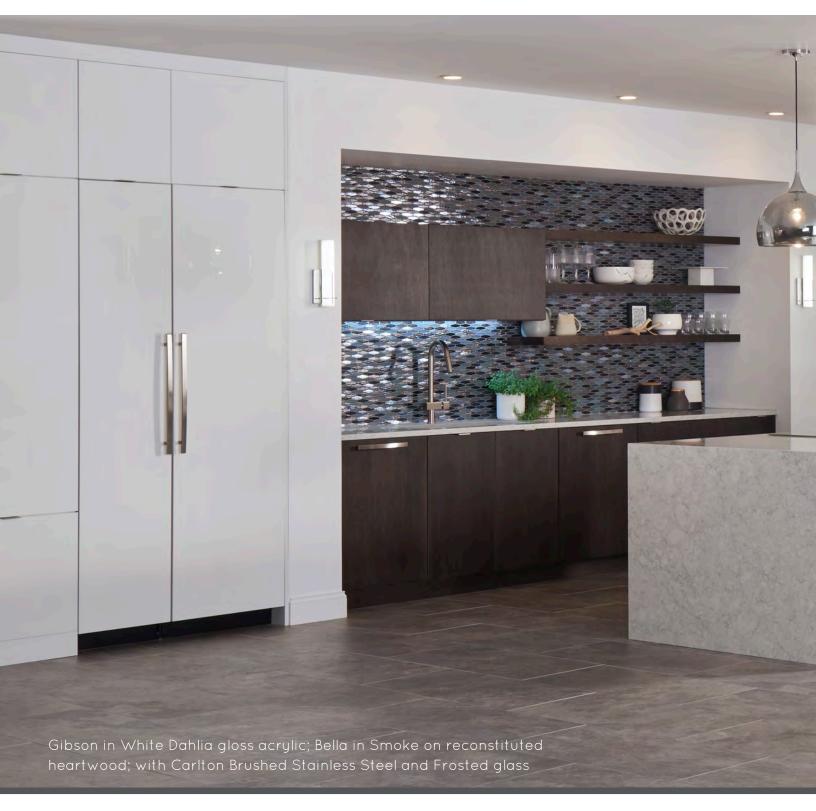

This space illustrates the essential blend between Design-Craft's precise craftsmanship and diverse style selection. These carefully selected, high-contrast materials draw the eye around the room. Thanks to super tight 1/16" reveals, the distinctive materials come together harmoniously as a symphony of color and texture.

Gibson in White Dahlia gloss acrylic; Bella in Smoke on reconstituted heartwood; with Carlton Brushed Stainless Steel and Frosted glass