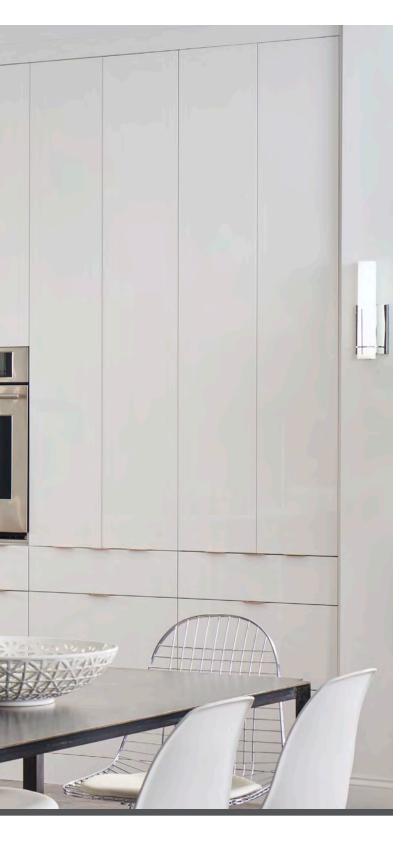

### BRILLIANT INDUSTRIAL

Use metallic elements, understated wood accents, and high-gloss finishes to make your space feel clean and crisp. A metal and glass accent wall makes a striking statement in this contemporary white-on-white design. A wall of tall cabinets seamlessly conceals appliances with custom panels.