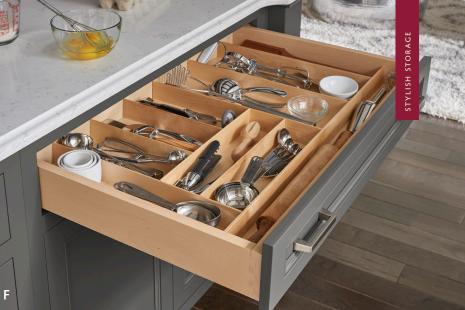

### THOUGHTFUL STORAGE. UNEXPECTED PLACES.

Maximize your kitchen space by utilizing areas you may not have even thought about—five inches is all it takes to tuck a full spice rack behind a furniture leg! Custom fit drawer organizers and pull-out counter storage make the most of every nook and cranny, and a secret drawer for trays and pans makes the most of toe kick space. Even a heavy stand mixer is easy to access on its own specialized lifting shelf.

A. Pull-out with canisters and knife block | B. Cookware organizer | C. Tray Divider | D. Pull-out mixer shelf | E. Charging drawer | F. Wood drawer organizer tray | G. Toe kick drawer | H. Blind corner cabinet with pull-out storage