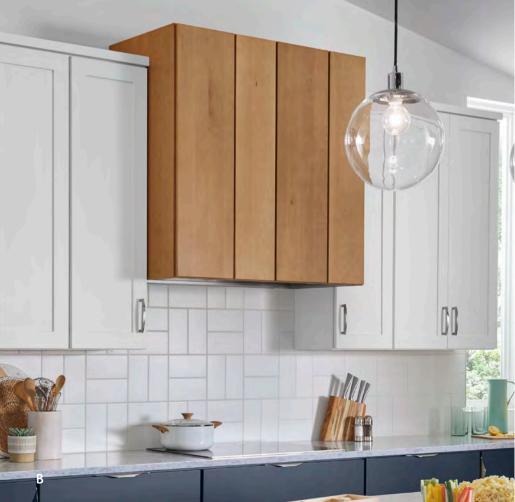

### WOOD HOODS

Create a focal point that fits right into your kitchen design with custom wood exhaust hoods that are as functional as they are beautiful.

A. Alcove wood hood | B. Custom wood hood | C. Curved hood | D. Square hood with plain front | E. Box hood | F. Component wood hood