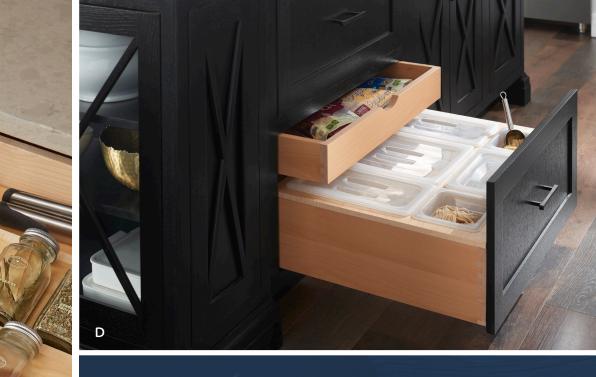

### A HOME FOR EVERYTHING

Find a home for every dish, appliance, and kitchen utensil so you can spend more time baking your famous banana bread and less time searching for the blender.

A. Walk through pantry | B. Wood drawer organizer tray and spice insert | C. Knife block insert | D. Two-drawer base with installed bin storage | E. Adjustable pegboard inserts fit your dishware