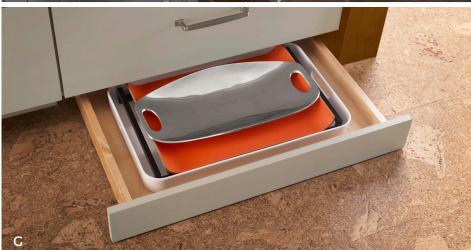

A. Pull-out with canisters and knife block | B. Cookware organizer | C. Tray Divider | D. Pull-out mixer shelf | E. Charging drawer | F. Wood drawer organizer tray | G. Toe kick drawer | H. Blind corner cabinet with pull-out storage