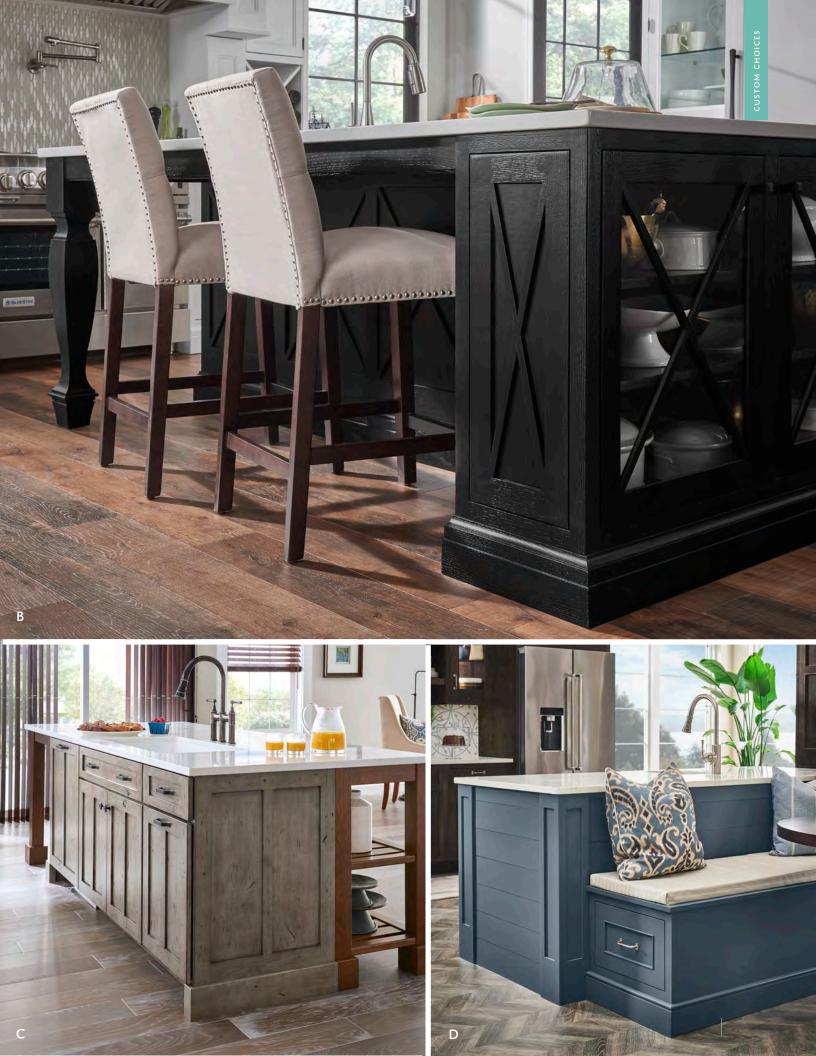

### ISLANDS

Be big and bold or be integrated and comfortable. Kitchen islands can be a beautiful, functional space to prepare your meal or an expansive setting to serve it. From breakfast bars to meal creation stations, kitchen islands are versatile enough to do it all.