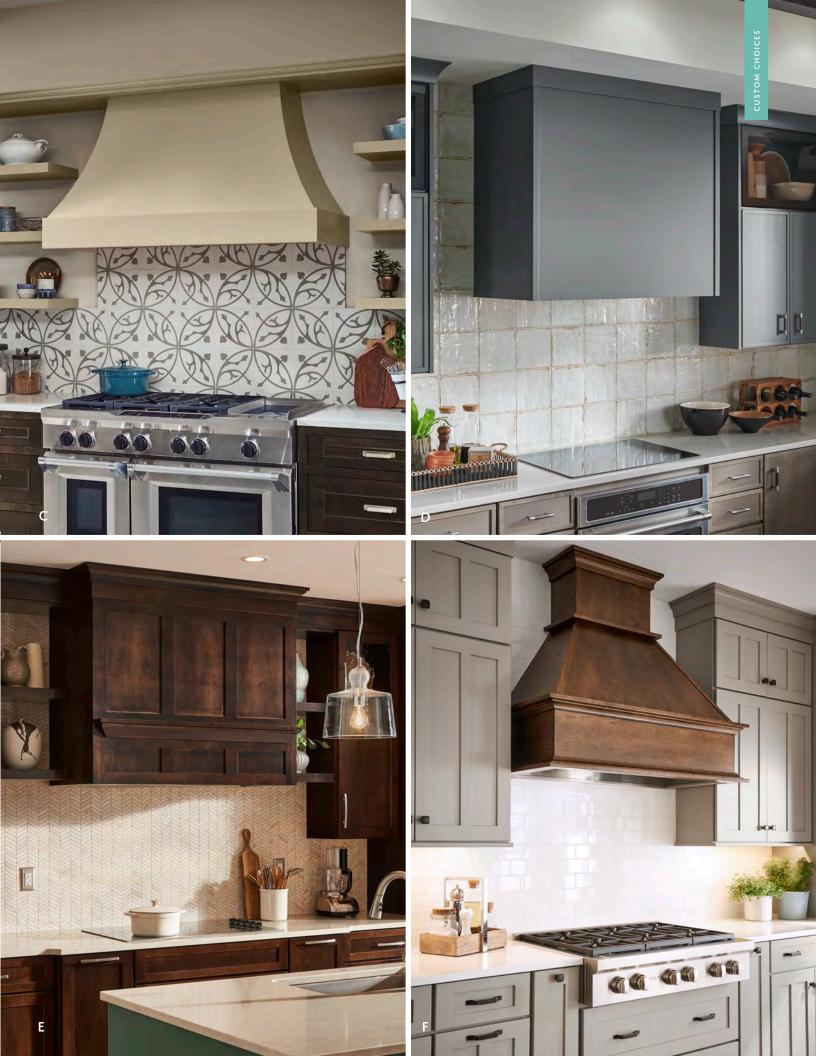

### WOOD HOODS

Create a focal point that fits right into your kitchen design with custom wood exhaust hoods that are as functional as they are beautiful.

A. Alcove wood hood | B. Custom wood hood | C. Curved hood | D. Square hood with plain front | E. Box hood | F. Component wood hood

Not shown: Ask about our tapered hood, plain or with shiplap

RICH IN STYLE. DEEP IN SPIRIT.

10501 W. 10th Street | Waconia, MN 55387