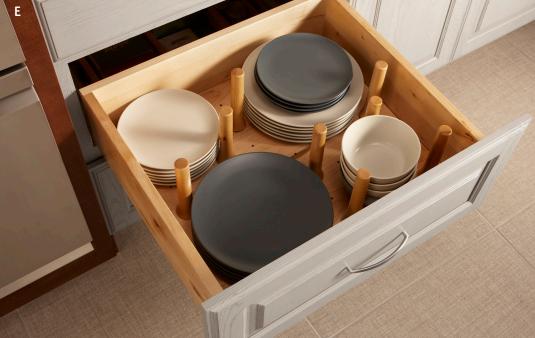

### A HOME FOR EVERYTHING

Find a home for every dish, appliance, and kitchen utensil so you can spend more time baking your famous banana bread and less time searching for the blender.

A. Walk through pantry | B. Wood drawer organizer tray and spice insert | C. Knife block insert | D. Two-drawer base with installed bin storage | E. Adjustable pegboard inserts fit your dishware