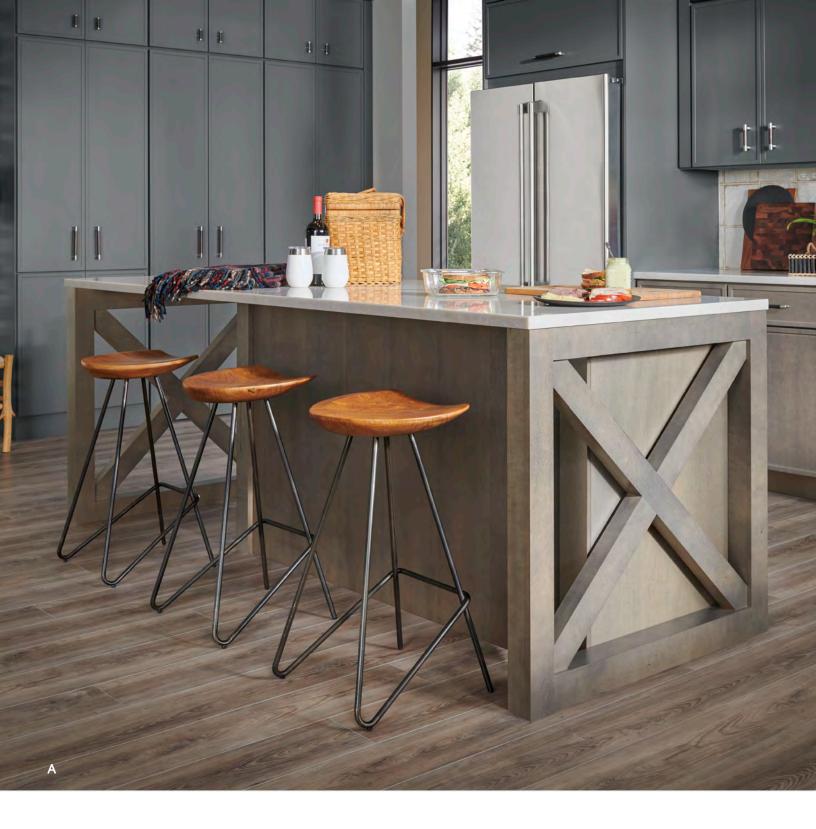

### ISLANDS

Be big and bold or be integrated and comfortable. Kitchen islands can be a beautiful, functional space to prepare your meal or an expansive setting to serve it. From breakfast bars to meal creation stations, kitchen islands are versatile enough to do it all.