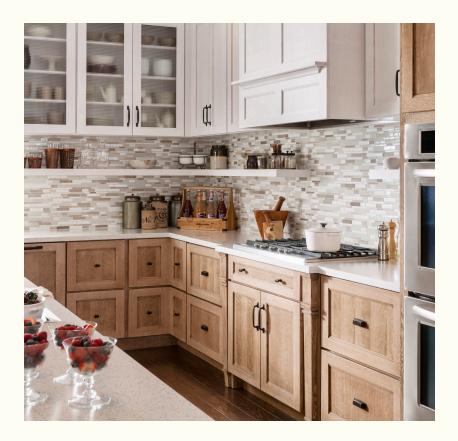

### JENNINGS & LANSING

As your family comes together in the kitchen to make dinner, you'll need plenty of elbow room. With a thoughtful layout you can prep taco toppings while the kids set out tortillas, all without bumping into each other.