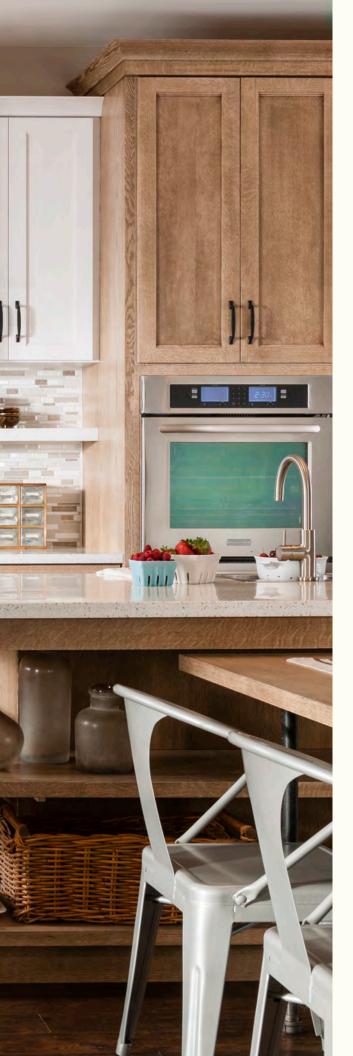

### SALINGER

Gather family and friends with pride in the rich, traditional style of your Salinger kitchen. Distressed finishes intertwine with warm wood tones, creating an inviting space where meals become lasting memories.