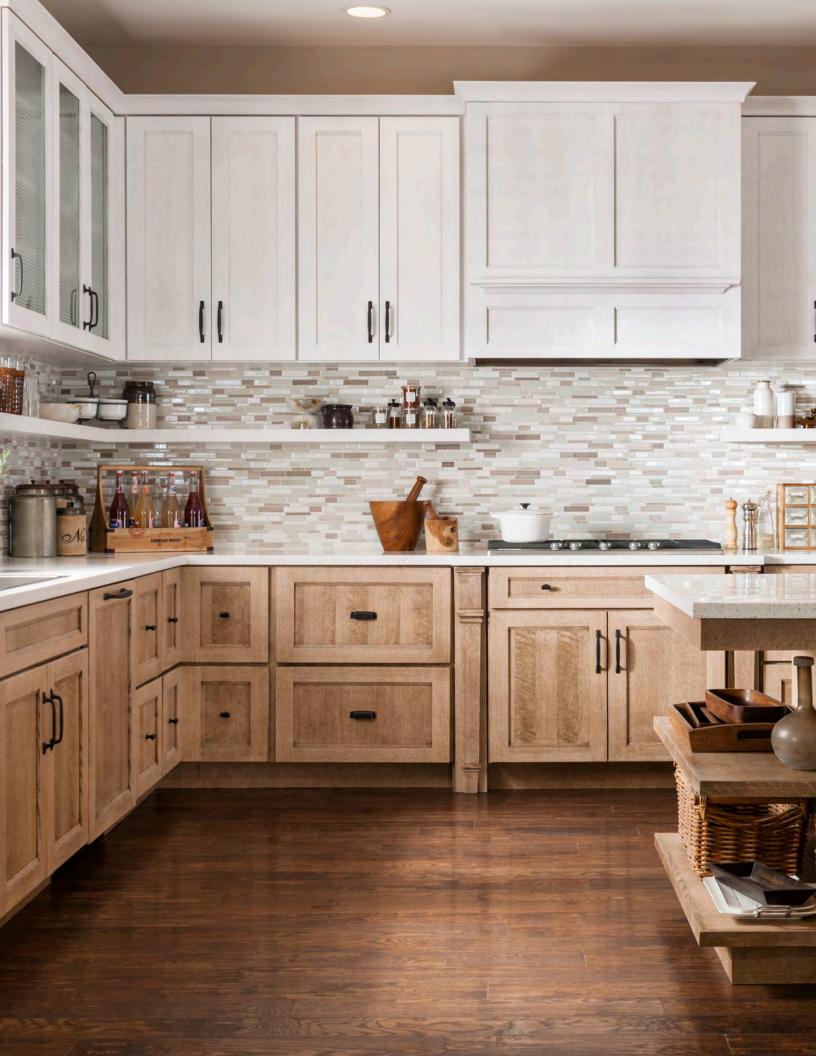

### SALINGER

Gather family and friends with pride in the rich, traditional style of your Salinger kitchen. Distressed finishes intertwine with warm wood tones, creating an inviting space where meals become lasting memories.