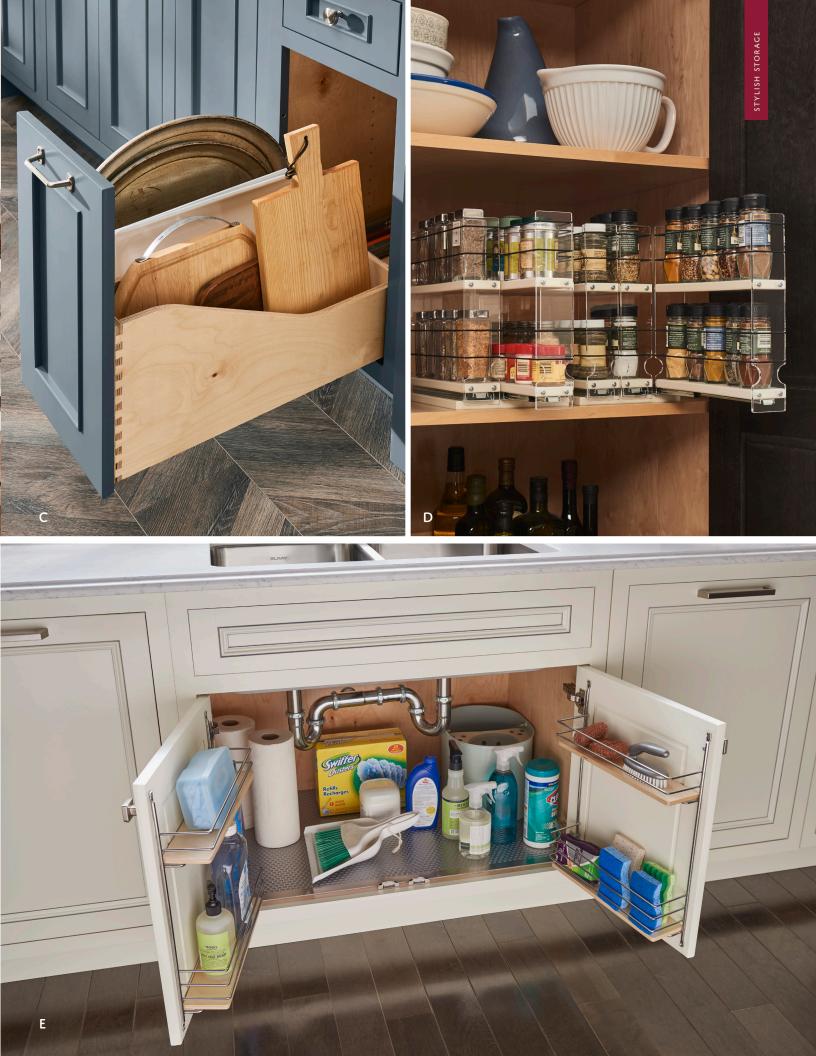

### THOUGHTFUL STORAGE. UNEXPECTED PLACES.

Maximize your kitchen space by utilizing areas you may not have even thought about—five inches is all it takes to tuck a full spice rack behind a furniture leg! Custom fit drawer organizers and pull-out counter storage make the most of every nook and cranny, and a secret drawer for trays and pans makes the most of toe kick space. Even a heavy stand mixer is easy to access on its own specialized lifting shelf.

A. Pull-out with canisters and knife block | B. Cookware organizer | C. Tray Divider | D. Pull-out mixer shelf | E. Charging drawer | F. Wood drawer organizer tray | G. Toe kick drawer | H. Blind corner cabinet with pull-out storage

### THERE'S A PLACE FOR THAT

Personalize your Yorktowne kitchen with in-cabinet storage solutions to house your toaster, waste bins, cleaning supplies, and oversized cookware.

A. Vertical lift door | B. Waste basket cabinet with compost bin | C. Pull-out tray divider | D. Multi-level spice rack kit | E. Smart sink base cabinet with door organizers and sink mat