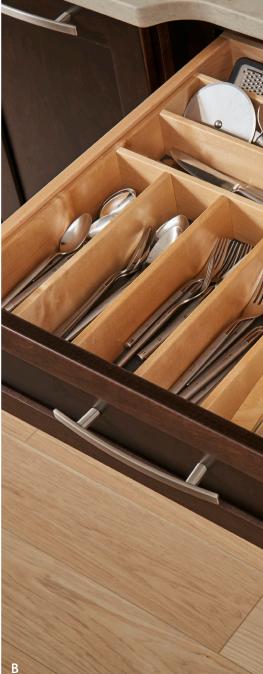

### A HOME FOR EVERYTHING

Find a home for every dish, appliance, and kitchen utensil so you can spend more time baking your famous banana bread and less time searching for the blender.

A. Walk through pantry | B. Wood drawer organizer tray and spice insert | C. Knife block insert | D. Two-drawer base with installed bin storage | E. Adjustable pegboard inserts fit your dishware