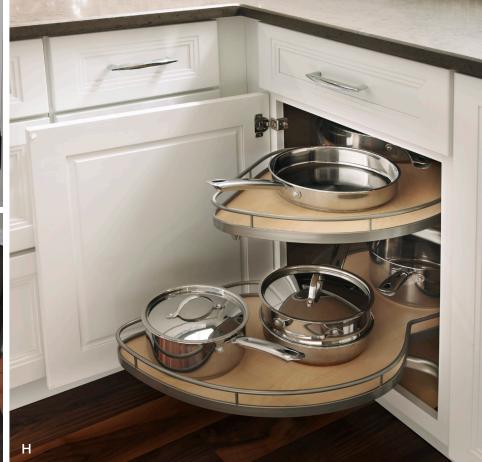

A. Pull-out with canisters and knife block | B. Cookware organizer | C. Tray Divider | D. Pull-out mixer shelf | E. Charging drawer | F. Wood drawer organizer tray | G. Toe kick drawer | H. Blind corner cabinet with pull-out storage