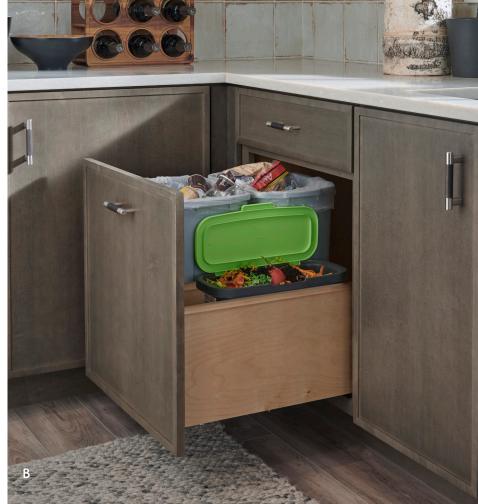

### THERE'S A PLACE FOR THAT

Personalize your Yorktowne kitchen with in-cabinet storage solutions to house your toaster, waste bins, cleaning supplies, and oversized cookware.

A. Vertical lift door | B. Waste basket cabinet with compost bin | C. Pull-out tray divider | D. Multi-level spice rack kit | E. Smart sink base cabinet with door organizers and sink mat