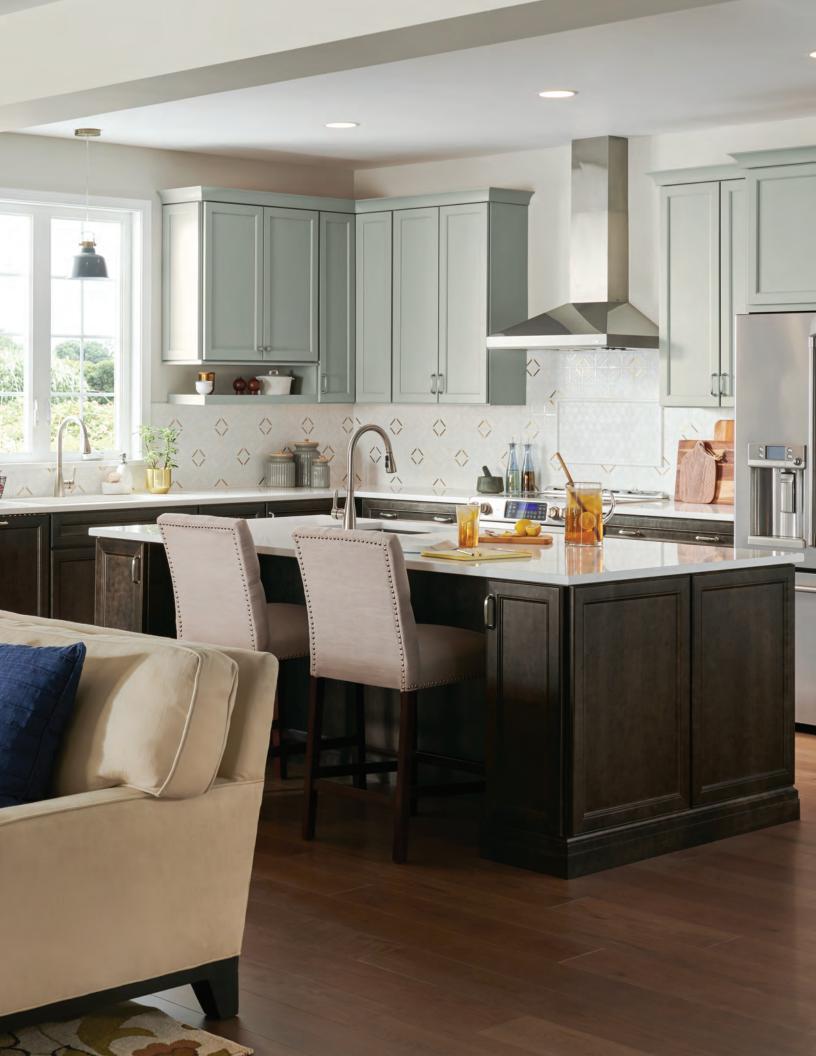

### JENNINGS & LANSING

As your family comes together in the kitchen to make dinner, you'll need plenty of elbow room. With a thoughtful layout you can prep taco toppings while the kids set out tortillas, all without bumping into each other.