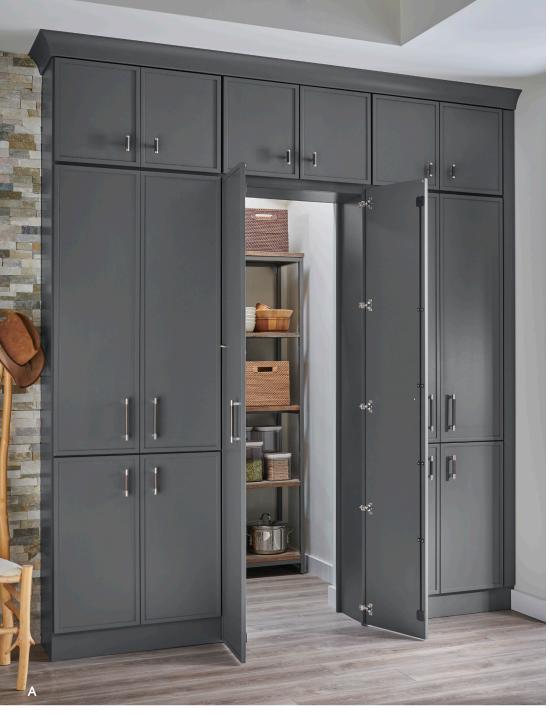

### A HOME FOR EVERYTHING

Find a home for every dish, appliance, and kitchen utensil so you can spend more time baking your famous banana bread and less time searching for the blender.

A. Walk through pantry | B. Wood drawer organizer tray and spice insert | C. Knife block insert | D. Two-drawer base with installed bin storage | E. Adjustable pegboard inserts fit your dishware