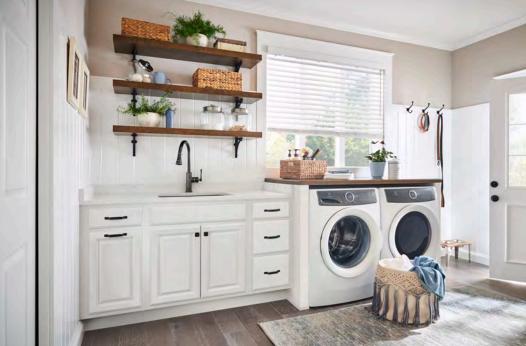

### JENNINGS & LANSING

As your family comes together in the kitchen to make dinner, you'll need plenty of elbow room. With a thoughtful layout you can prep taco toppings while the kids set out tortillas, all without bumping into each other.