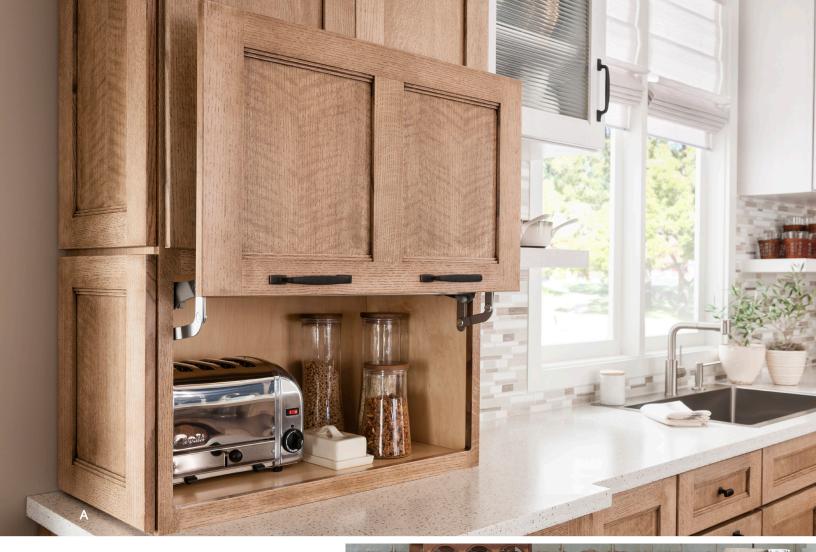

### A HOME FOR EVERYTHING

Find a home for every dish, appliance, and kitchen utensil so you can spend more time baking your famous banana bread and less time searching for the blender.

A. Walk through pantry | B. Wood drawer organizer tray and spice insert | C. Knife block insert | D. Two-drawer base with installed bin storage | E. Adjustable pegboard inserts fit your dishware