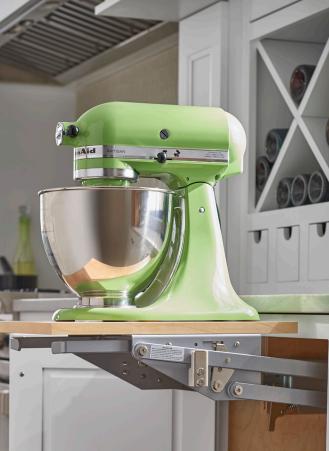

### THOUGHTFUL STORAGE. UNEXPECTED PLACES.

Maximize your kitchen space by utilizing areas you may not have even thought about—five inches is all it takes to tuck a full spice rack behind a furniture leg! Custom fit drawer organizers and pull-out counter storage make the most of every nook and cranny, and a secret drawer for trays and pans makes the most of toe kick space. Even a heavy stand mixer is easy to access on its own specialized lifting shelf.

A. Pull-out with canisters and knife block | B. Cookware organizer | C. Tray Divider | D. Pull-out mixer shelf | E. Charging drawer | F. Wood drawer organizer tray | G. Toe kick drawer | H. Blind corner cabinet with pull-out storage