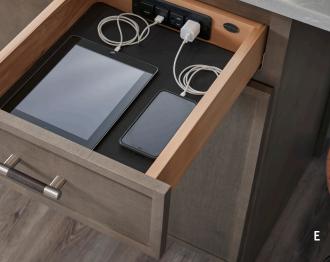

A. Pull-out with canisters and knife block | B. Cookware organizer | C. Tray Divider | D. Pull-out mixer shelf | E. Charging drawer | F. Wood drawer organizer tray | G. Toe kick drawer | H. Blind corner cabinet with pull-out storage