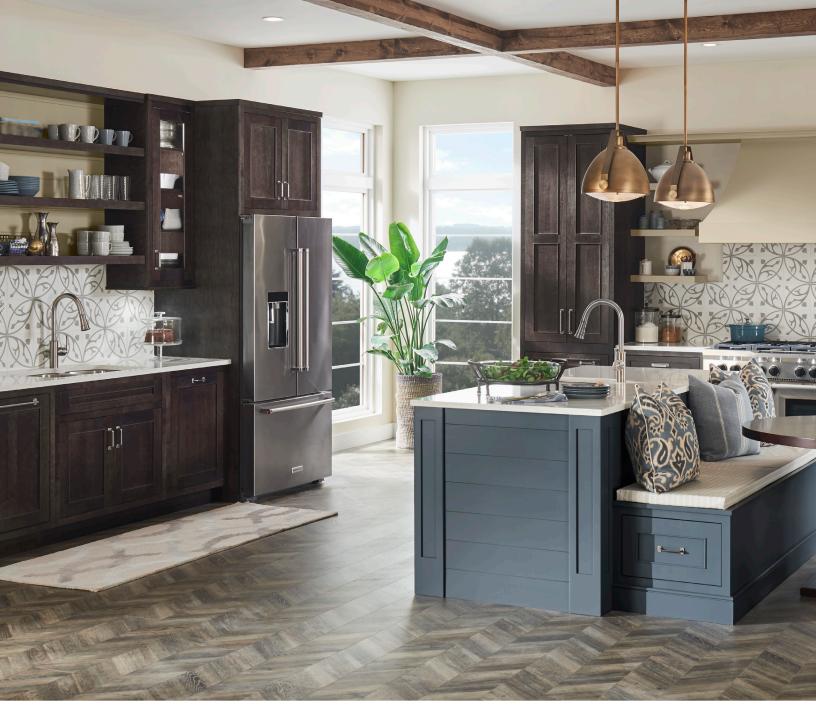

### LOGAN

After a day out on the lake, enjoy a home-cooked family meal made with home-grown ingredients in a serene, airy kitchen with a waterfront-inspired color palette of sandy Safari and beachy blue Gale.

### LOGAN

An iconic center island can draw a crowd and set the stage for creating lasting memories. Pop bottles, serve hors d'oeuvres, and display your most prized wine all in the same distinguished space.