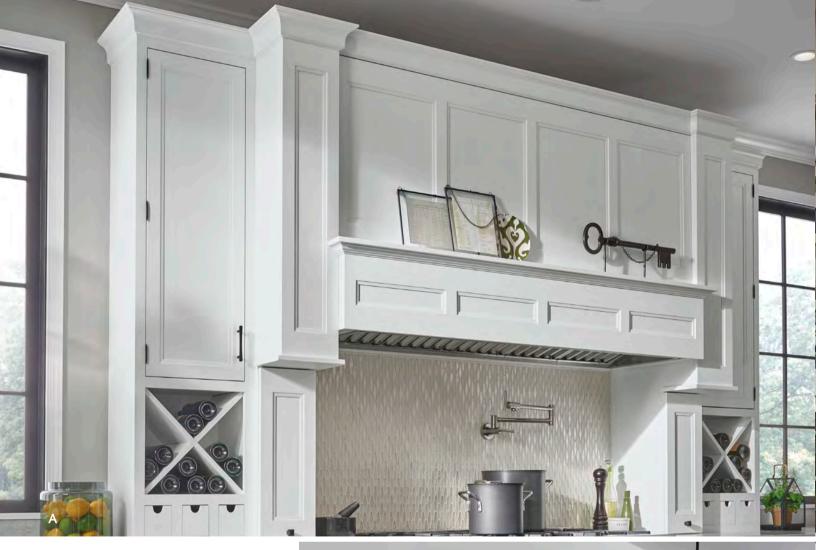

### WOOD HOODS

Create a focal point that fits right into your kitchen design with custom wood exhaust hoods that are as functional as they are beautiful.

A. Alcove wood hood | B. Custom wood hood | C. Curved hood | D. Square hood with plain front | E. Box hood | F. Component wood hood