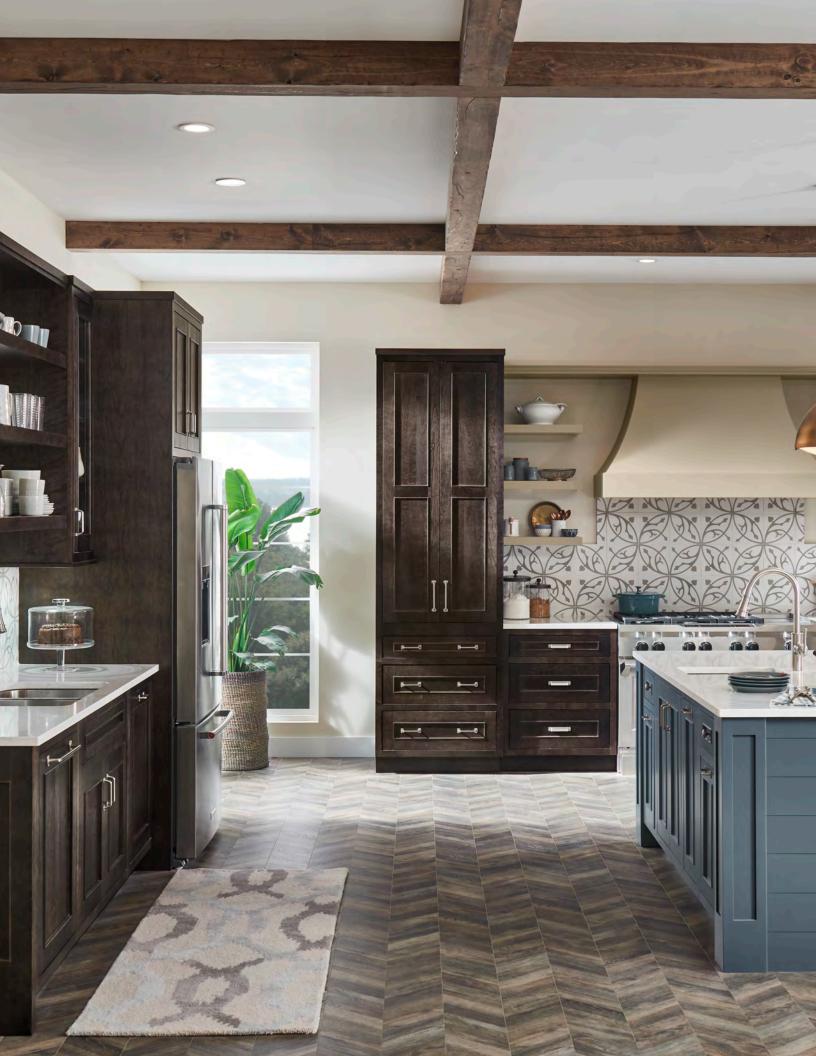

### LOGAN

After a day out on the lake, enjoy a home-cooked family meal made with home-grown ingredients in a serene, airy kitchen with a waterfront-inspired color palette of sandy Safari and beachy blue Gale.

### LOGAN

An iconic center island can draw a crowd and set the stage for creating lasting memories. Pop bottles, serve hors d'oeuvres, and display your most prized wine all in the same distinguished space.