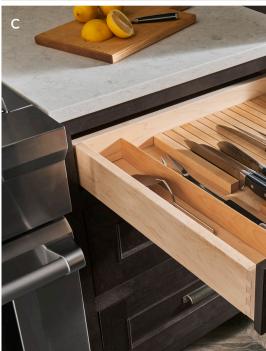

### A HOME FOR EVERYTHING

Find a home for every dish, appliance, and kitchen utensil so you can spend more time baking your famous banana bread and less time searching for the blender.

A. Walk through pantry | B. Wood drawer organizer tray and spice insert | C. Knife block insert | D. Two-drawer base with installed bin storage | E. Adjustable pegboard inserts fit your dishware