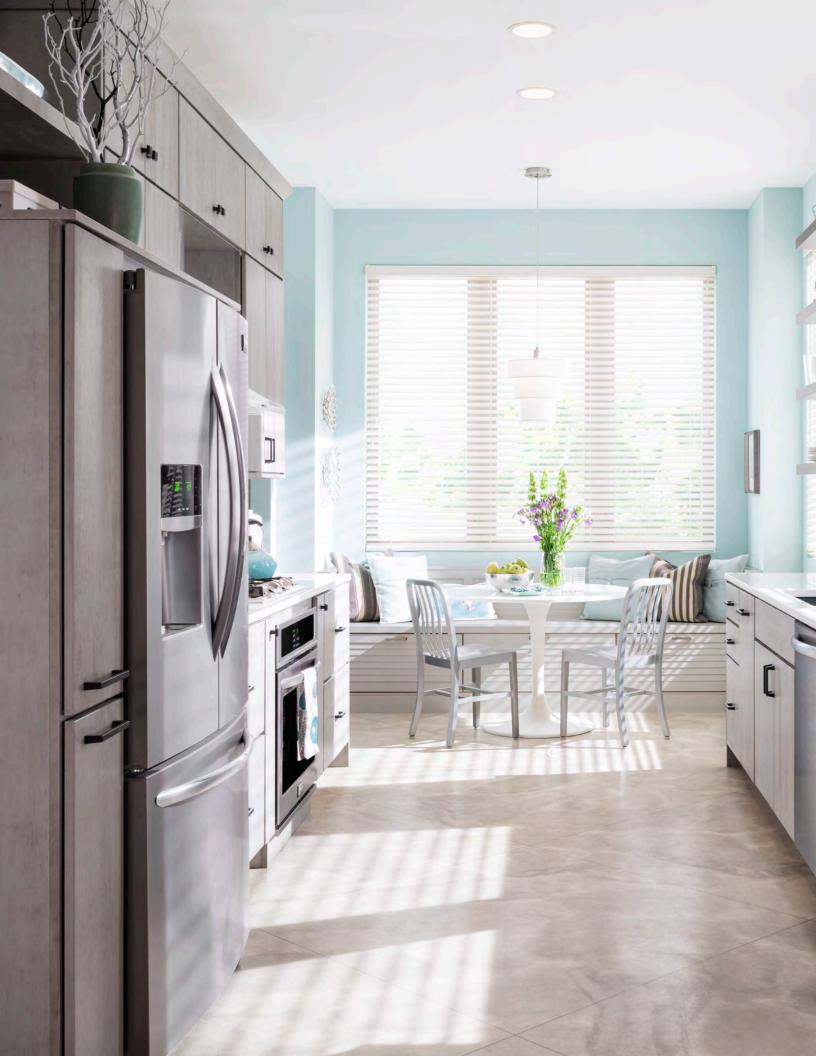

### JENNINGS & LANSING

As your family comes together in the kitchen to make dinner, you'll need plenty of elbow room. With a thoughtful layout you can prep taco toppings while the kids set out tortillas, all without bumping into each other.