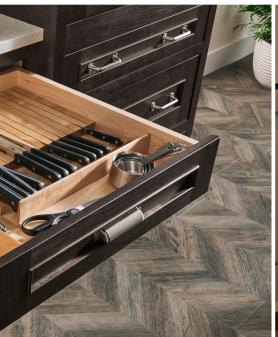

### A HOME FOR EVERYTHING

Find a home for every dish, appliance, and kitchen utensil so you can spend more time baking your famous banana bread and less time searching for the blender.

A. Walk through pantry | B. Wood drawer organizer tray and spice insert | C. Knife block insert | D. Two-drawer base with installed bin storage | E. Adjustable pegboard inserts fit your dishware