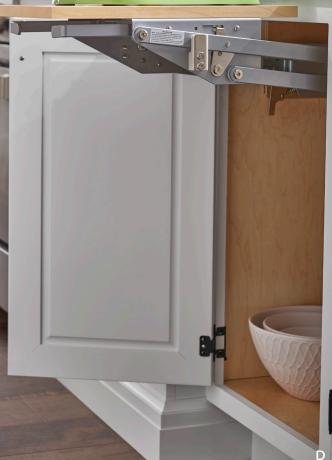

### A HOME FOR EVERYTHING

Find a home for every dish, appliance, and kitchen utensil so you can spend more time baking your famous banana bread and less time searching for the blender.

A. Walk through pantry | B. Wood drawer organizer tray and spice insert | C. Knife block insert | D. Two-drawer base with installed bin storage | E. Adjustable pegboard inserts fit your dishware