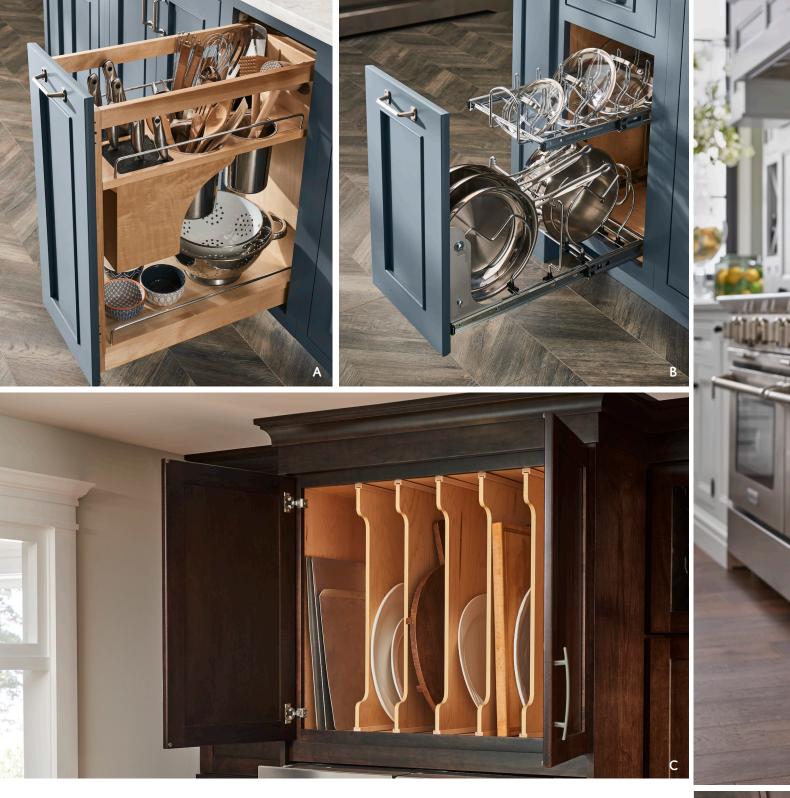

### THOUGHTFUL STORAGE. UNEXPECTED PLACES.

Maximize your kitchen space by utilizing areas you may not have even thought about—five inches is all it takes to tuck a full spice rack behind a furniture leg! Custom fit drawer organizers and pull-out counter storage make the most of every nook and cranny, and a secret drawer for trays and pans makes the most of toe kick space. Even a heavy stand mixer is easy to access on its own specialized lifting shelf.

A. Pull-out with canisters and knife block | B. Cookware organizer | C. Tray Divider | D. Pull-out mixer shelf | E. Charging drawer | F. Wood drawer organizer tray | G. Toe kick drawer | H. Blind corner cabinet with pull-out storage